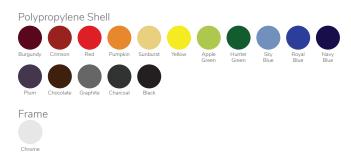

or ventilation. The seat is attached to the frame by means of six steel rivets attached to a fully welded engineered mounting bracket.

## Frame

All leg tubes are 1" x 16-gauge tubular steel with 16-gauge mounting brackets. Leg tubes, mounting brackets and a saddle support bracket are fully welded together using continuous welds to form a structurally solid, freestanding frame. Chairs are at a standard 30" seat height and have a 1" tubular foot rest.

## Size(s)

Senior Shell: 24" Seat Height Senior Shell: 30" Seat Height

Finish Chrome

#### Glides

Standard: Marquis Nylon Swivel

Optional: Marquis Steel Swivel Marquis Neoprene Swivel Felt Snap-on Q-Ball Quiet Glide

### Option(s)

CAL 133 Compliant

Weight (lbs.) Senior 24":17 lbs. Senior 30":18.2 lbs.

Freight Class 150

## Materials



customerexperience@alumnicf.com