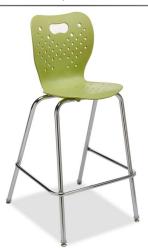

# Air Cafe Height 4-Leg Chair

#### Seat Shell

The Air Shaped Seat Shell is a one-piece soft polypropylene shell designed with an ergonomic hourglass shape, allowing for proper lumbar and high back-shoulder support. The shell is engineered for the ultimate comfort flexible back. The shell features forty-eight 3/8"-sized holes in the seat and forty 3/8"-sized holes in the back for ventilation. The seat is attached to the frame by means of six steel rivets attached to a fully welded engineered mounting bracket.

## Frame

All leg tubes are 1" x 16-gauge tubular steel with 16-gauge mounting brackets. Leg tubes, mounting brackets and a saddle support bracket are fully welded together using continuous welds to form a structurally solid, freestanding frame. Chairs are at a standard 30" seat height and have a 1" tubular foot rest.

## Size(s)

Senior Shell: 24" Seat Height Senior Shell: 30" Seat Height

Finish Chrome