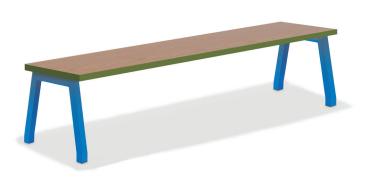

### Makerspace Works HPL Bench

#### Top

Standard top surface is constructed of 1-1/8" laminate surface with backer sheet that is thermoset to the core material to provide balanced construction. Edges are machined to provide a smooth contour for 2mm PVC edging.

#### Frame / Legs

The bench has four 2"x2" 16-gauge steel legs. On each end there are two legs fully welded together by an upper 1"x1-1/2" 16-gauge steel tube with a threaded insert and a lower 1"x1" 16-gauge steel tube. A 14-gauge steel mounting plate is secured to underside of bench top by sixteen 3/4" Phillip No. 2 screws. Fixed height (18").