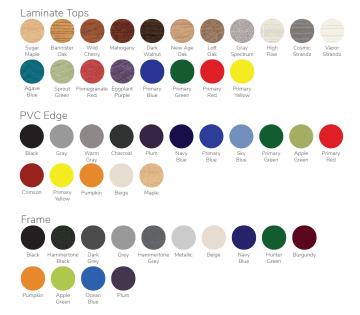

#### Top

Standard top surface is constructed of 1-1/8" laminate surface with backer sheet that is thermoset to the core material to provide balanced construction. Edges are machined to provide a smooth contour for 2mm PVC edging.

### Frame / Leg Finish

100% Polyester Premium Powder Coat