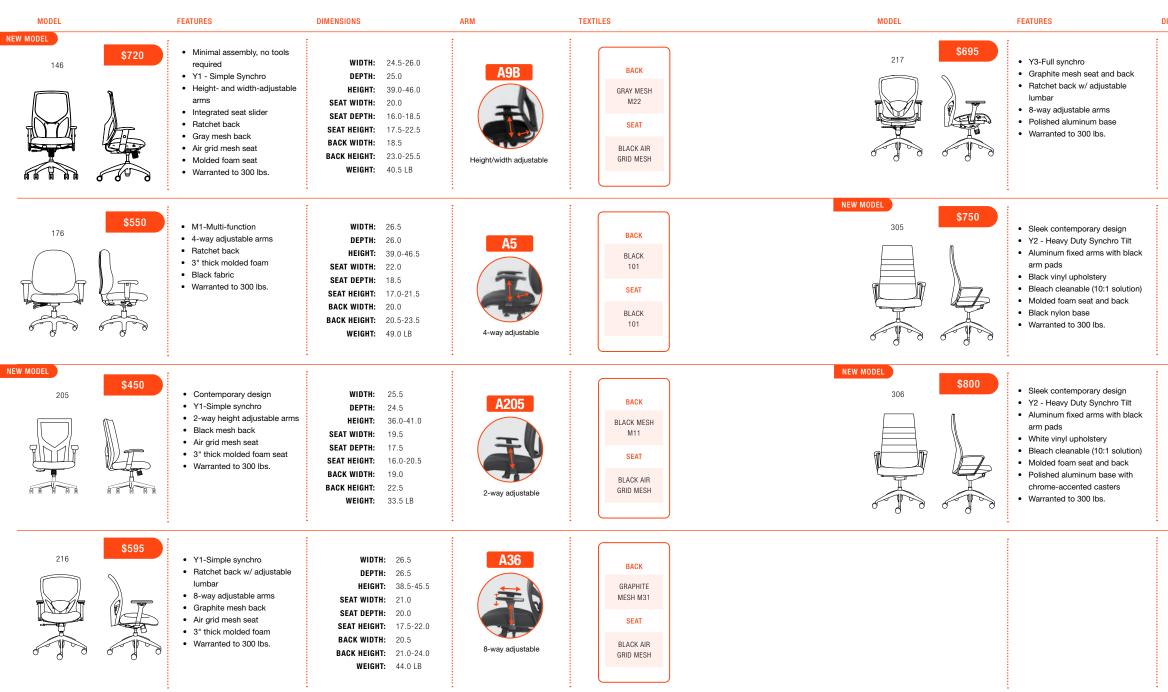

| ENSIONS                  |                           | ARM           | TEXTILES                                         |
|--------------------------|---------------------------|---------------|--------------------------------------------------|
|                          |                           |               |                                                  |
| WIDTH:                   | 26.5                      | A36           | ВАСК                                             |
| DEPTH:                   | 26.5                      | AUU           |                                                  |
| HEIGHT:                  | 39.0-46.0                 |               | GRAPHITE                                         |
| SEAT WIDTH:              | 19.5                      |               | MESH M31                                         |
| SEAT DEPTH:              | 18.0                      |               | SEAT                                             |
|                          | 17.5-22.0                 |               | JEAI                                             |
|                          | 20.5                      |               | GRAPHITE                                         |
| ACK HEIGHT:              |                           | 8-way adjusta | ble MESH M31                                     |
| WEIGHT:                  | 46.0 LB                   |               |                                                  |
|                          |                           |               |                                                  |
| WIDTH:                   | 27.5                      | 450           | ВАСК                                             |
| DEPTH:                   |                           | A52           | DAUK                                             |
|                          | 42.0-47.0                 |               | BLACK                                            |
| EAT WIDTH:               |                           |               | VINYL                                            |
|                          | 16.5                      |               | OF AT                                            |
| EAT HEIGHT:              | 17.0-21.5                 |               | SEAT                                             |
| ACK WIDTH:               | 20.0                      | The second    | BLACK                                            |
| CK HEIGHT:               | 27.0                      |               | VINYL                                            |
| WEIGHT:                  | 50.0 LB                   | Fixed Arm     |                                                  |
| EAT WIDTH:<br>EAT DEPTH: | 24.5<br>42.0-47.0<br>21.5 | A52           | BACK<br>WHITE<br>VINYL<br>SEAT<br>WHITE<br>VINYL |
| WEIGHT:                  | 50.0 LB                   |               |                                                  |