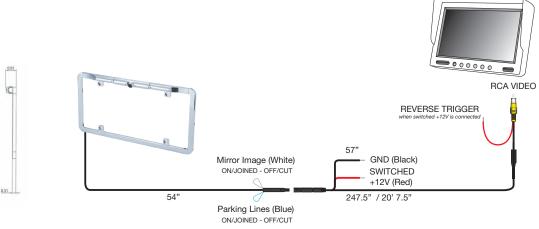

.1 LUX                     |
| Viewing Angle       | 170 degrees                |
| Mirror Image        | YES (selectable)           |
| Normal Image        | YES (selectable)           |
| Water/Debris Rating | IP67                       |
| Audio               | No                         |
| Power Supply        | 9VDC – 16VDC               |
| Current (operating) | 70 mA                      |
| Working Temperature | -20 C - +60 C              |
| Dimensions (mm)     | D (27) x W (330) x H (160) |
| System              | NTSC                       |
| TV Lines            | 520                        |
| Resolution          | 768(H) x 494(V)            |
| Parking Lines       | Dynamic (selectable)       |
| White Balance       | Auto                       |

# Wiring Diagram & Pin Out