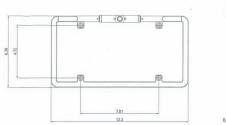

g areas and obstacles in the vicinity of the vehicle. They will also improve vehicle maneuvering capability by displaying blind spots not normally visible to the driver.

Please ensure you read and understand all aspects of this manual before fitting or using your EchoMaster Camera. Choose a suitable mounting place dependent on the application. Ensure that there are no wiring harnesses or hoses/pipes located behind this panel before drilling.

### **Key Features**

- 1/3" CMOS Sensor
- Operates at .1 LUX
- IP67 Rated
   170 degree Viewing A
  - 170 degree Viewing Angle Selectable Image (mirrored/non-mirrored)
- Selectable Image (mirrored/non-mirrored)
   Dynamic Parking Lines (selectable on/off)

#### **Box Contents**

- Camera
- Manual
- Wiring Harness
- Mounting Hardware

## Dimensions



## **Specifications**

|                     | CAM-LF3C-N                 |
|---------------------|----------------------------|
| Sensor              | 1/3" CMOS                  |
| LEDs                | 0                          |
| Illumination        | .1 LUX                     |
| Viewing Angle       | 170 degrees                |
| Mirror Image        | YES (selectable)           |
| Normal Image        | YES (selectable)           |
| Water/Debris Rating | IP67                       |
| Audio               | No                         |
| Power Supply        | 9VDC – 16VDC               |
| Current (operating) | 70 mA                      |
| Working Temperature | -20 C - +60 C              |
| Dimensions (mm)     | D (27) x W (330) x H (160) |
| System              | NTSC