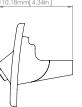

#### **Dimensions**

## **Specifications**

|                     | PCAM-GM3-P I PCAM-GM3-N     |
|---------------------|-----------------------------|
| Sensor Type         | 1/4" CMOS                   |
| LEDs                | 0                           |
| Illumination        | 0.5 LUX                     |
| Viewing Angle       | 170 degrees                 |
| Mirror Image        | YES                         |
| Normal View         | NO                          |
| Water/Debris-Proof  | IP67                        |
| Audio               | NO                          |
| Power Supply        | 9-16V DC                    |
| Current             | <50mA                       |
| Working Temperature | -30°C - +70°C               |
| Dimensions (mm)     | D (110) x W (280) x H (121) |
| System              | PAL NTSC                    |
| TV Lines            | N/A 480                     |
| Resolution          | N/A 648 x 488               |