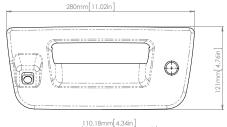

#### **Dimensions**

## **Specifications**

|                     | PCAM-GM3-P I PCAM-GM3-N     |
|---------------------|-----------------------------|
| Sensor Type         | 1/4" CMOS                   |
| LEDs                | 0                           |
| Illumination        | 0.5 LUX                     |
| Viewing Angle       | 170 degrees                 |
| Mirror Image        | YES                         |
| Normal View         | NO                          |
| Water/Debris-Proof  | IP67                        |
| Audio               | NO                          |
| Power Supply        | 9-16V DC                    |
| Current             | <50mA                       |
| Working Temperature | -30°C - +70°C               |
| Dimensions (mm)     | D (110) x W (280) x H (121) |
| System              | PAL NTSC                    |
| TV Lines            | N/A 480                     |
| Resolution          | N/A 648 x 488               |