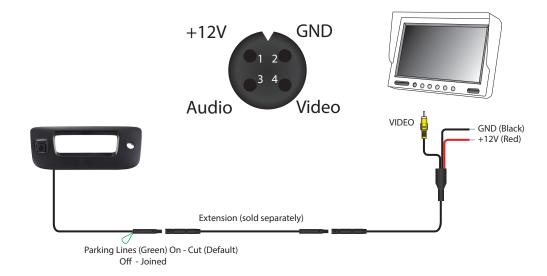

|
| LEDs                | 0                           |
| Illumination        | 0.5 LUX                     |
| Viewing Angle       | 170 degrees                 |
| Mirror Image        | YES                         |
| Normal View         | NO                          |
| Water/Debris-Proof  | IP67                        |
| Audio               | NO                          |
| Power Supply        | 9-16V DC                    |
| Current             | <50mA                       |
| Working Temperature | -30°C - +70°C               |
| Dimensions (mm)     | D (110) x W (280) x H (121) |
| System              | PAL NTSC                    |
| TV Lines            | N/A 480                     |
| Resolution          | N/A 648 x 488               |

## **Wiring Diagram & Pin Out**