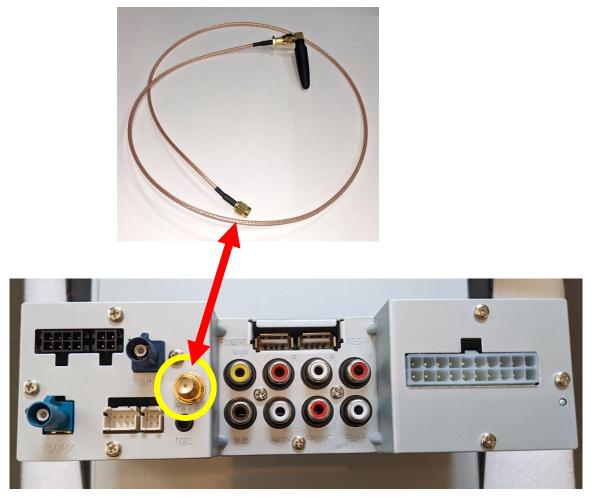

## D8 Bluetooth and CarPlay Troubleshooting for D8-MST2015L/H

If Bluetooth is not connecting or disconnects frequently, make sure you have the included "BT WiFi Antenna Extension Cable" threaded into the "WIFI BT" connection on the back of the Dynavin and the other end of it threaded into the "BT WiFi Antenna". For optimal reception, run the extension under the center console (near the parking brake) in between the seats. DO NOT place it behind the Dynavin.

Lastly, make sure your firmware is up to date.

BT WiFi Antenna

BT WiFi Antenna Extension Cable

If you're still having trouble after completing the above instructions or you need the antenna extension, please contact us at <a href="mailto:support@DynavinNorthAmerica.com">support@DynavinNorthAmerica.com</a>