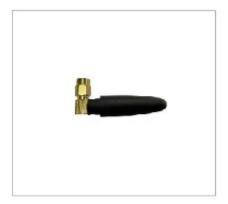

## D8 Bluetooth and CarPlay Troubleshooting

If Bluetooth is not connecting, make sure you have the included Bluetooth WiFi antenna connected to the "WIFI BT" connection on the back of the Dynavin.

BT WiFi Antenna