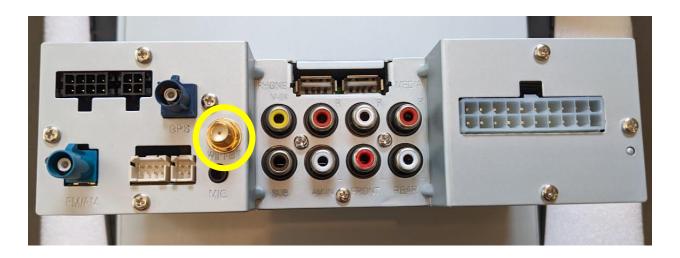

## D8 Bluetooth and CarPlay Troubleshooting

If Bluetooth is not connecting, make sure you have the included Bluetooth WiFi antenna connected to the "WIFI BT" connection on the back of the Dynavin.

BT WiFi Antenna