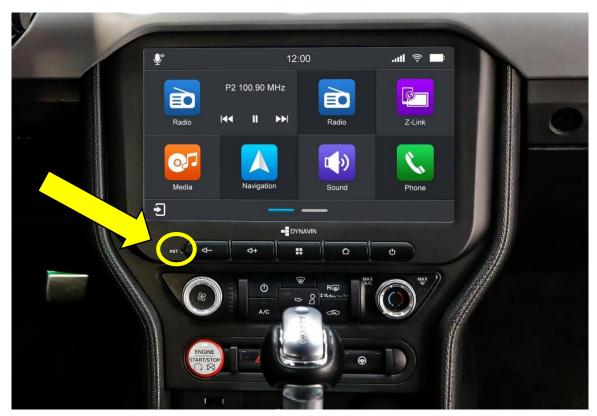

## **Touchscreen Unresponsive**

If the touchscreen is not responding, you can hold down the HOME icon button for about 10 seconds until it restarts, or you can use a paperclip to push in the round reset button labeled "RST" just to the left of the volume down button on the front panel (circled below).