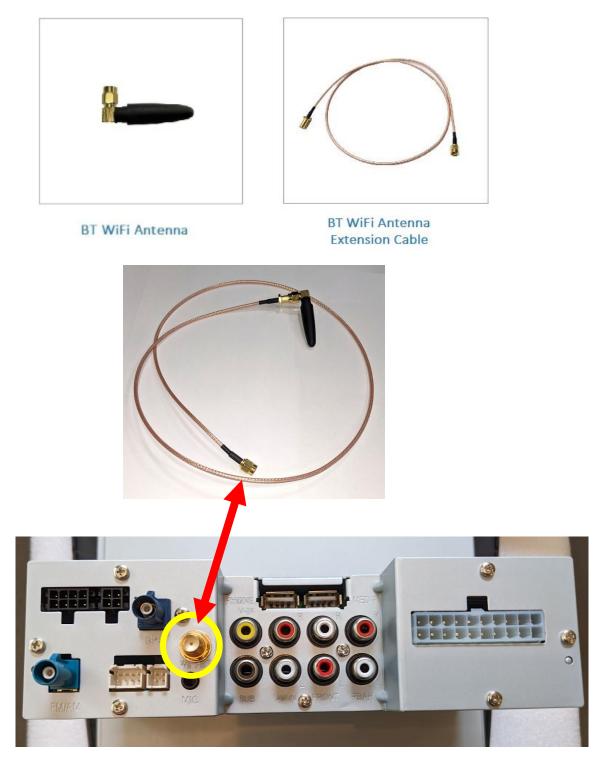

## D8/D9 Bluetooth and CarPlay Troubleshooting for D8 and D9-MST2015L/H

If Bluetooth is not connecting or disconnects frequently, make sure you have the included "BT WiFi Antenna Extension Cable" threaded into the "WIFI BT" connection on the back of the Dynavin and the other end of it threaded into the "BT WiFi Antenna". For optimal reception, run the extension under the center console (near the parking brake) in between the seats. DO NOT place it behind the Dynavin.