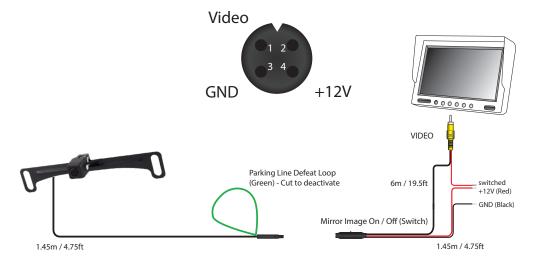

| 0                         |
| Illumination        | 0.1 LUX                   |
| Viewing Angle       | 170 degrees               |
| Mirror Image        | YES                       |
| Normal Image        | YES                       |
| Water/Debris-Proof  | IP68                      |
| Parking Lines       | Selectable                |
| Audio               | NO                        |
| Power Supply        | 12V DC                    |
| Current             | <50mA                     |
| Working Temperature | 25°C - +65°C              |
| Dimensions (mm)     | D (41) x W (196) x H (35) |
| System              | NTSC                      |
| TV Lines            | 480                       |
| Resolution          | 720 x 487                 |

# Wiring Diagram & Pin Out