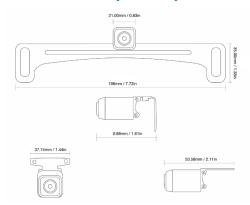

## **Dimensions (mm/in)**

### **Specifications**

|                     | CAM-LP1-N                 |
|---------------------|---------------------------|
| Sensor Type         | 1/3" CMOS                 |
| LEDs                | 0                         |
| Illumination        | 0.1 LUX                   |
| Viewing Angle       | 170 degrees               |
| Mirror Image        | YES                       |
| Normal Image        | YES                       |
| Water/Debris-Proof  | IP68                      |
| Parking Lines       | Selectable                |
| Audio               | NO                        |
| Power Supply        | 12V DC                    |
| Current             | <50mA                     |
| Working Temperature | 25°C - +65°C              |
| Dimensions (mm)     | D (41) x W (196) x H (35) |
| System              | NTSC                      |
| TV Lines            | 480                       |
| Resolution          | 720 x 487                 |