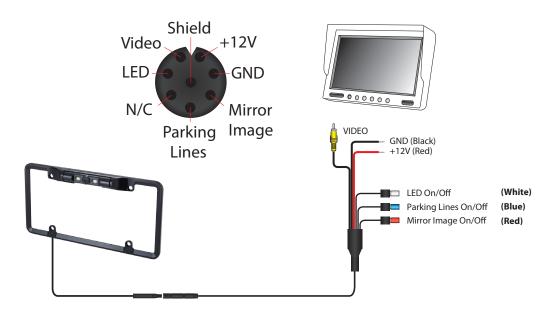

/4" CMOS                  |
| LEDs                | 2                          |
| Illumination        | 0 LUX                      |
| Viewing Angle       | 170 degrees                |
| Mirror Image        | YES                        |
| Normal Image        | YES                        |
| Water/Debris-Proof  | IP67                       |
| Audio               | NO                         |
| Power Supply        | 7-12V DC                   |
| Current             | <390mA                     |
| Working Temperature | -20°C - +50°C              |
| Dimensions (mm)     | D (21) x W (310) x H (167) |
| System              | NTSC                       |
| TV Lines            | 420                        |
| Resolution (HxV)    | 640 X 480                  |

## Wiring Diagram & Pin Out