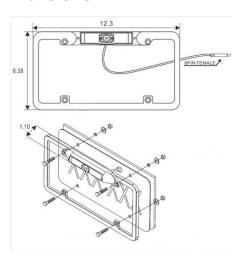

are designed to improve safety during driving by providing high quality images of surrounding areas and obstacles in the vicinity of the vehicle. They will also improve vehicle maneuvering capability by displaying blind spots not normally visible to the driver.

Please ensure you read and understand all aspects of this manual before fitting or using your EchoMaster Camera. Choose a suitable mounting place dependent on the application. Ensure that there are no wiring harnesses or hoses/pipes located behind this panel before drilling.

## **Key Features**

- ▶ 1/4" CMOS Sensor
- Operates at 0 LUX
- ▶ 2 LEDs
- ▶ IP67 Rated
- ▶ 170 Degree Viewing Angle
- Selectable Image (mirrored/non-mirrored)

#### **Box Contents**

- Camera
- Manual
- Wiring Harness
- Mounting Hardware

### **Dimensions**



## **Specifications**

|                     | CAM-LF1B-N / CAM-LF1C-N    |
|---------------------|----------------------------|
| Sensor              | 1/4" CMOS                  |
| LEDs                | 2                          |
| Illumination        | 0 LUX                      |
| Viewing Angle       | 170 degrees                |
| Mirror Image        | YES                        |
| Normal Image        | YES                        |
| Water/Debris-Proof  | IP67                       |
| Audio               | NO                         |
| Power Supply        | 7-12V DC                   |
| Current             | <390mA                     |
| Working Temperature | -20°C - +50°C              |
| Dimensions (mm)     | D (21) x W (310) x H (167) |
| System              | NTSC