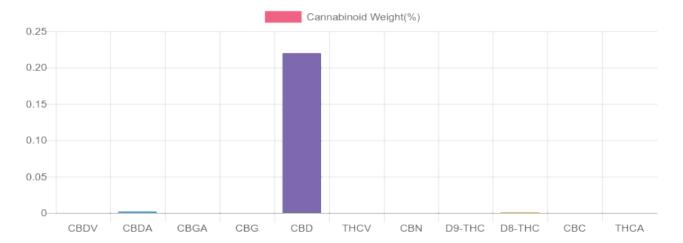

## Sample

D9-THC 0.000% D9-THC Total CBD
0.222%
Total CBD

## **Cannabinoids Test**

| cannabinoids                 |        | weight(%) | mg/g  |
|------------------------------|--------|-----------|-------|
| DELTA-9-TETRAHYDROCANNABINOL | D9-THC | N/D       | N/D   |
| TETRAHYDROCANNABINOLIC ACID  | THCA   | N/D       | N/D   |
| CANNABIDIOL                  | CBD    | 0.220%    | 2.204 |
| CANNABIDIOLIC ACID           | CBDA   | 0.002%    | 0.022 |
| CANNABIDIVARIN               | CBDV   | N/D       | N/D   |
| CANNABICHROMENE              | CBC    | N/D       | N/D   |
| CANNABINOL                   | CBN    | N/D       | N/D   |
| CANNABIGEROL                 | CBG    | N/D       | N/D   |
| CANNABIGEROLIC ACID          | CBGA   | N/D       | N/D   |
| DELTA-8-TETRAHYDROCANNABINOL | D8-THC | 0.001%    | 0.014 |
| TETRAHYDROCANNABIVARIN       | THCV   | N/D       | N/D   |
|                              |        |           |       |
| TOTAL D9-THC                 |        | N/D       | N/D   |
| TOTAL CBD*                   |        | 0.222%    | 2.223 |
| TOTAL CANNABINOIDS           |        | 0.224%    | 2.240 |

\*Total CBD = CBD + CBDA x 0.877