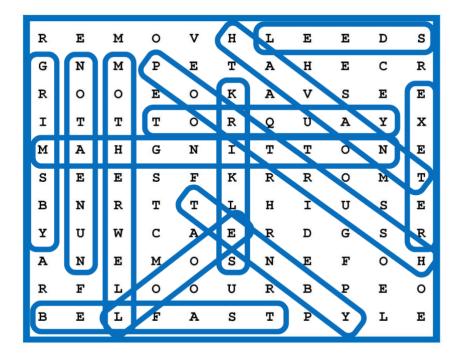

## The Staycation UK Cryptic Wordsearch

- 1. The ladies or gents **LOOE**
- 2. A drink in a hurry **PORTRUSH**
- 3. Where the Mother Superior was devoured **NUNEATON**
- 4. A gloomy honey maker **GRIMSBY**
- 5. Half a score is alongside TENBY
- 6. Dispose of Scottish church **SELKIRK**
- 7. A person who is leaving **EXETER**
- 8. Tying up meat **NOTTINGHAM**
- 9. One parent in good health MOTHERWELL
- 10. It rings at speed **BELFAST**
- 11. The opposite of have **HAVANT**
- 12. Dog-walking accessory **LEEDS**
- 13. This craggy peak needs an opening device TORQUAY

## The hidden secret clue is:

## REMOVE THE CREASES FROM THIS CARD GAME FOR FOUR PEOPLE.