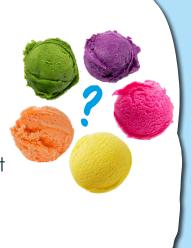

## Save the TT Super Cone!

The TT Super Cone was once the ice cream of choice for weary explorers. It was made from a whopping five scoops, all layered in a certain order for the ultimate taste experience. Sadly, while on an adventure to her local ice cream parlour, Teresa Trayals let go of the recipe, and it flew away in the wind!

She can't remember the all-important scoop order, but she has written down everything she knows. Can you figure out the order and recreate the iconic recipe?

Tangerine is not next to Raspberry.

Blackberry is not next to Lemon.

Blackberry is not next to Raspberry.

Raspberry is not next to Mint.

Mint is next to, and below, Lemon.

Blackberry is not next to Mint.

TT Super (one Treasure Trails