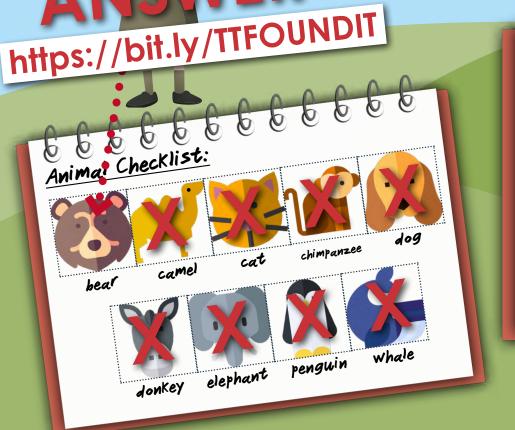

## No time to horse around!

Teresa Trayals has made a boo-boo! When photographing animals during her latest adventure, she held her camera the wrong way round! Her expedition report is useless without revisiting each location to identify which eight animals she'd tracked down. To help, you need to review the footage on Google Streetview at each of the links below. Once you 'arrive' at your destination, just LOOK BEHIND YOU! You'll discover the eight animals which Teresa traced and identify the one remaining animal she needs to track down.