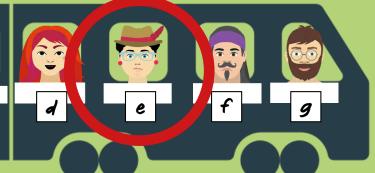

A U B A N

Stop 3 - Munich

After enjoying the sights of Karlsplatz, I took a stroll along Neuhauser and Kaufinger Streets to reach another 'platz'. It was called \_\_\_\_\_ platz.

M A R I E N

Stop 4 - Vienna

After exploring The Hofburg, I wandered across Burggarten to view a collection. The first name made me think of an old friend from school; \_\_\_\_\_.

HEIDI

(T)

Stop 5 - Budapest
I'd read about 'Shoes
on the Danube Bank'
before, so was thrilled
that I got to see them.
I then took the negrest

street heading east:
\_\_\_\_\_St. (or u.).

ZOLTAN



Stop 6 - Bucharest

Bucharest has the same feature that I visited in Paris! From here, I took the main road east. The

the main road east. The next roundabout was named after someone

with the surname \_\_\_\_\_.

The Suspects:









## The Letter Grid:



## The (ulprit:



F E A T H E R

Train Trouble Treasure Trails