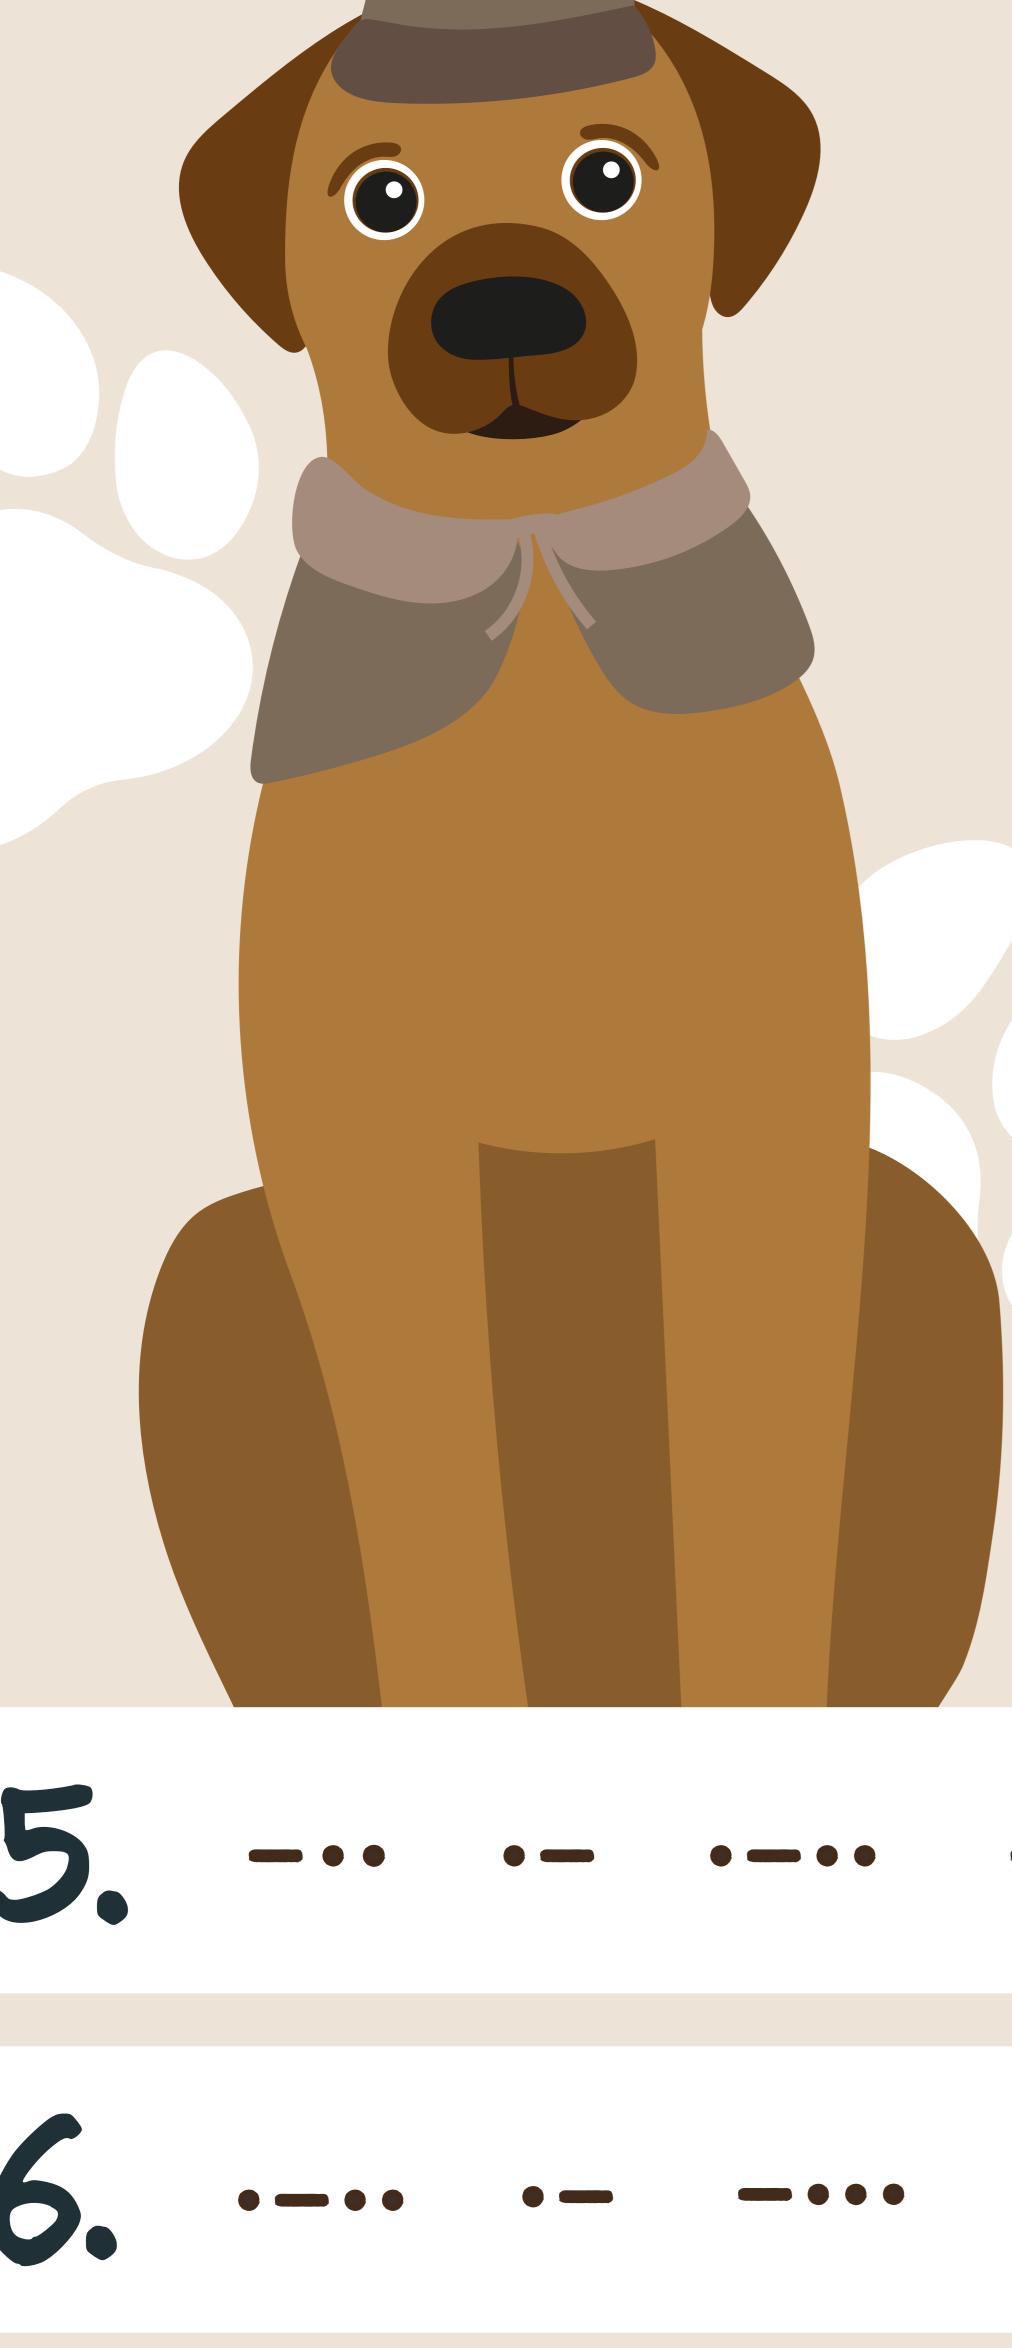

Use the ciphers below to decode six dog breeds.

Once you've got them, enter them all into the crossword. Make sure you enter them correctly so you can see which dog belongs to which member of the TT Towers team.

- 1. U<EIIEI

MORSE CODE

You'll need to rearrange the shaded letters to reveal which dog belongs to Kylie. Once you've got all seven dog breeds, line them up in alphabetical order. The fourth on your list is the winner! Let us know which dog won and who they belong to so we can pass along the