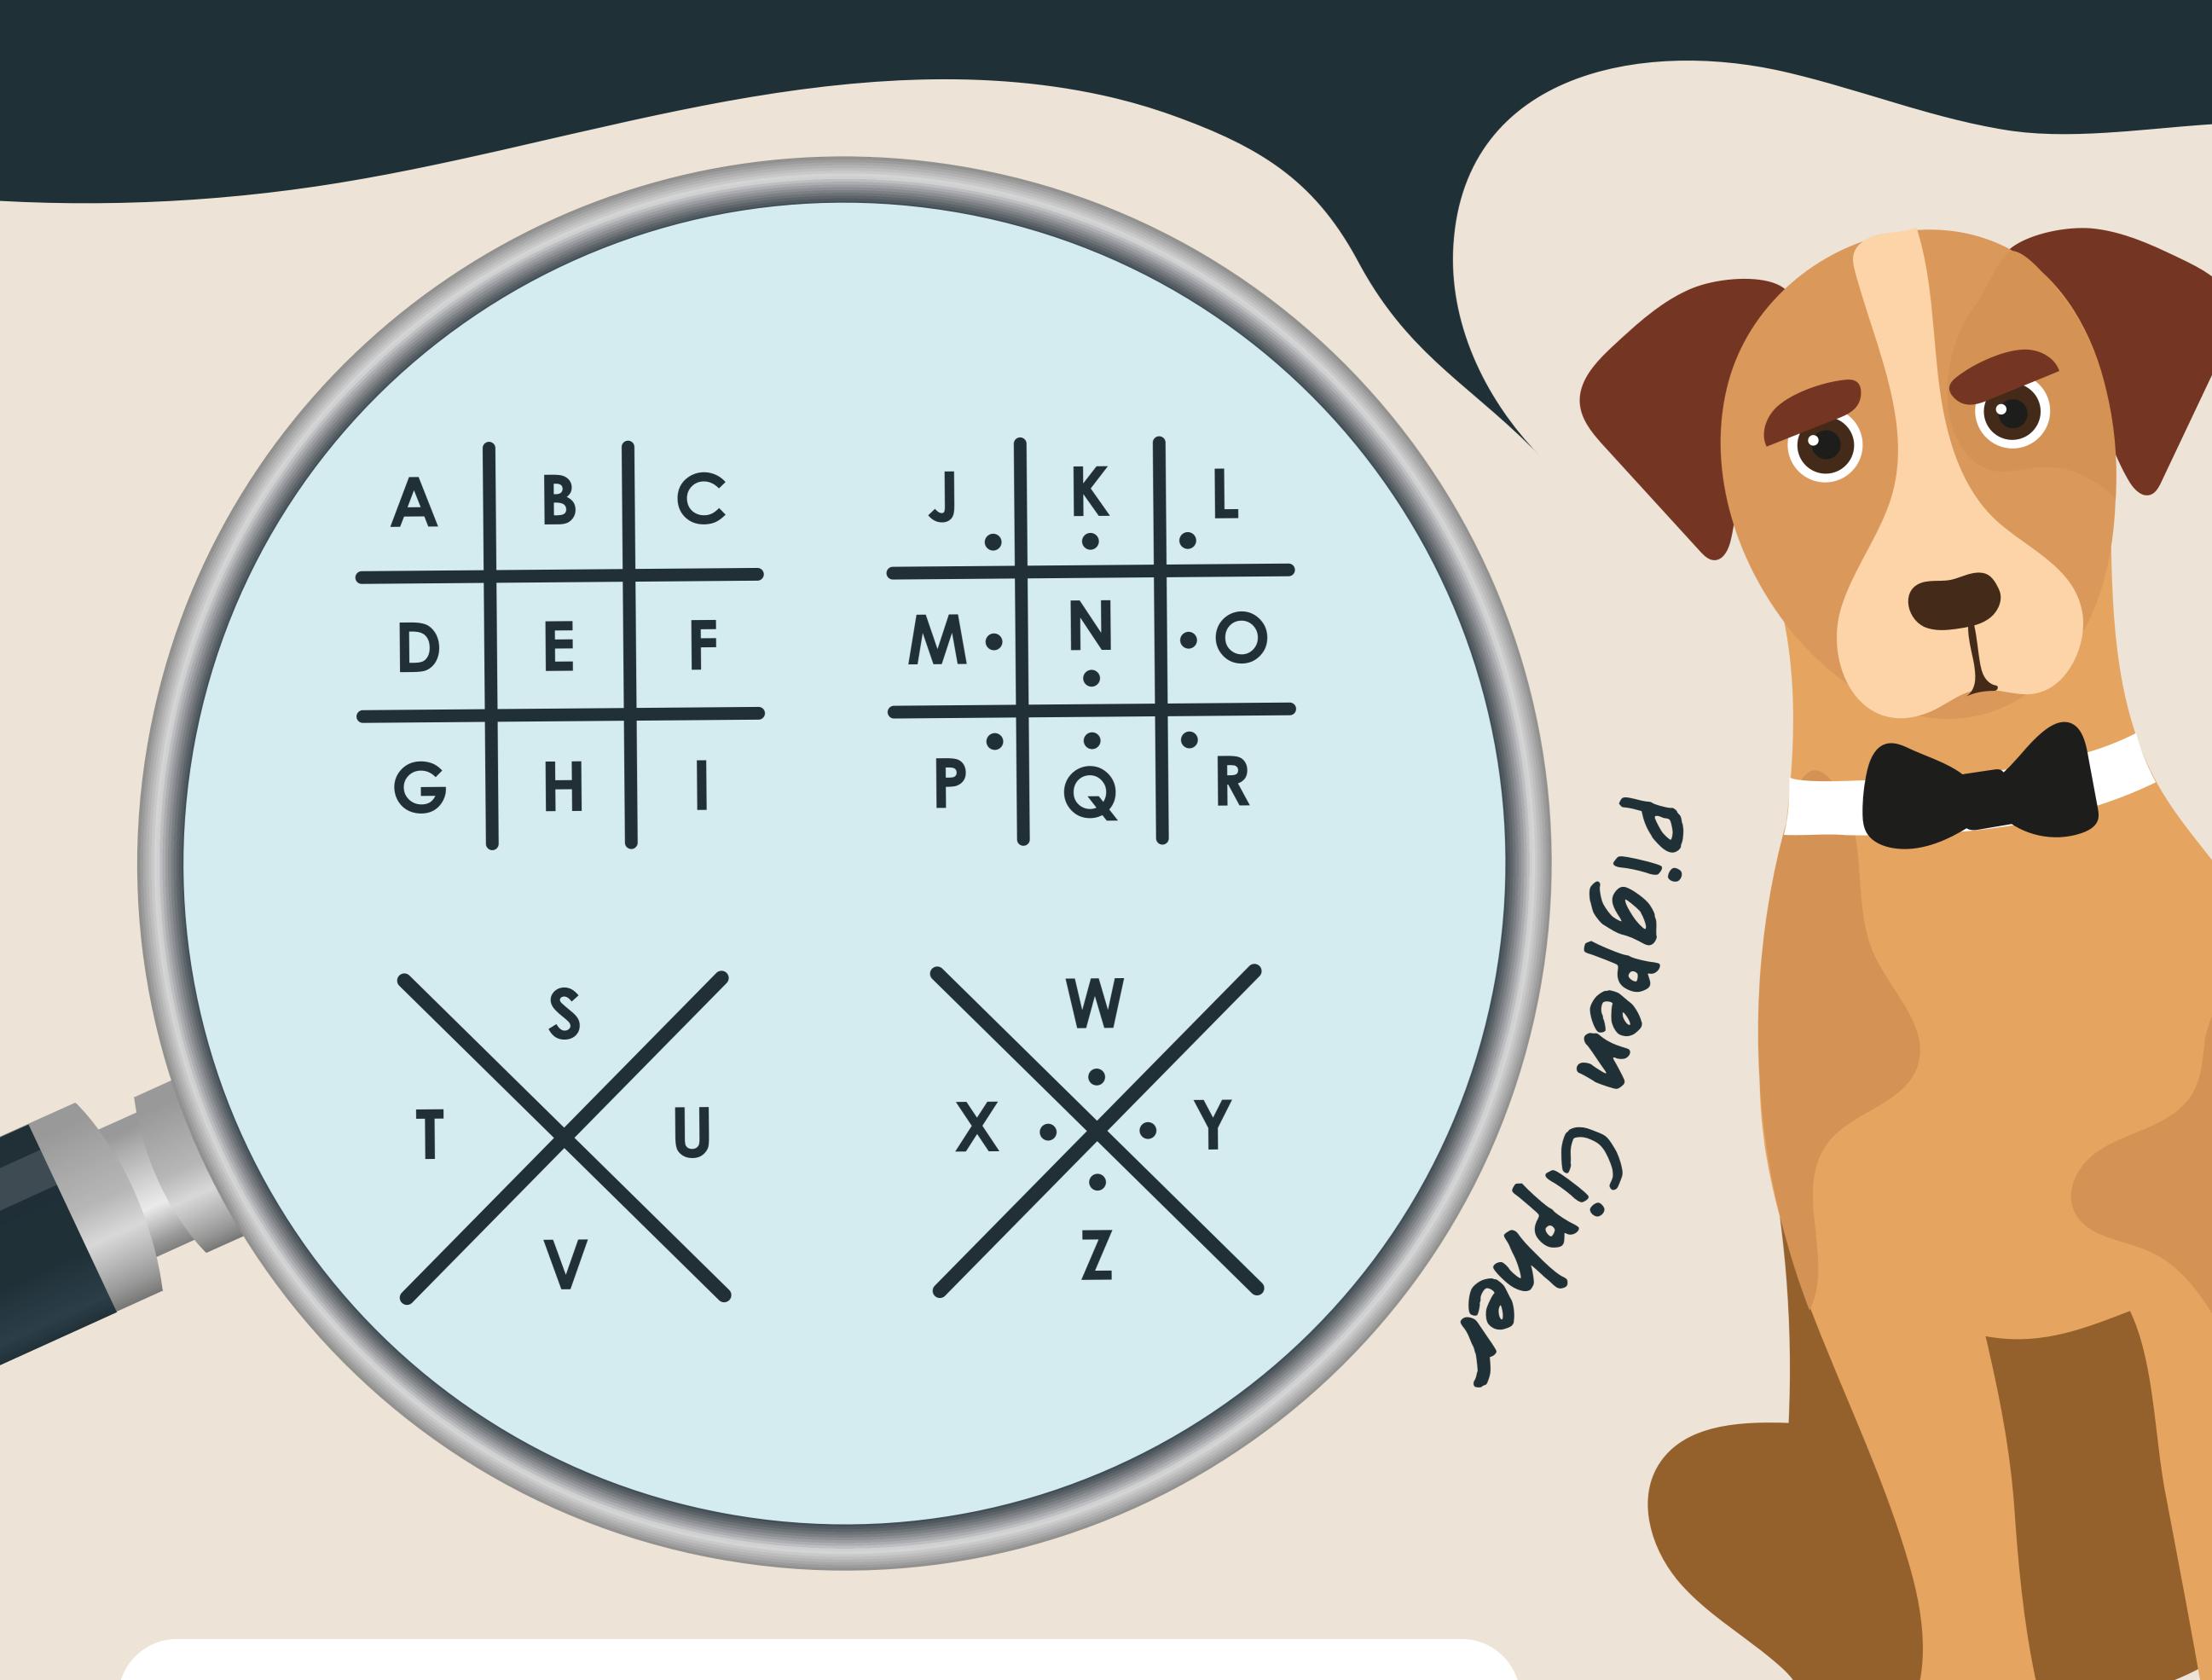

Use the ciphers below to decode six dog breeds.

Once you've got them, enter them all into the crossword. Make sure you enter them correctly so you can see which dog belongs to which member of the TT Towers team.

- 1. U<EIIEI

MORSE CODE

You'll need to rearrange the shaded letters to reveal which dog belongs to Kylie. Once you've got all seven dog breeds, line them up in alphabetical order. The fourth on your list is the winner! Let us know which dog won and who they belong to so we can pass along the