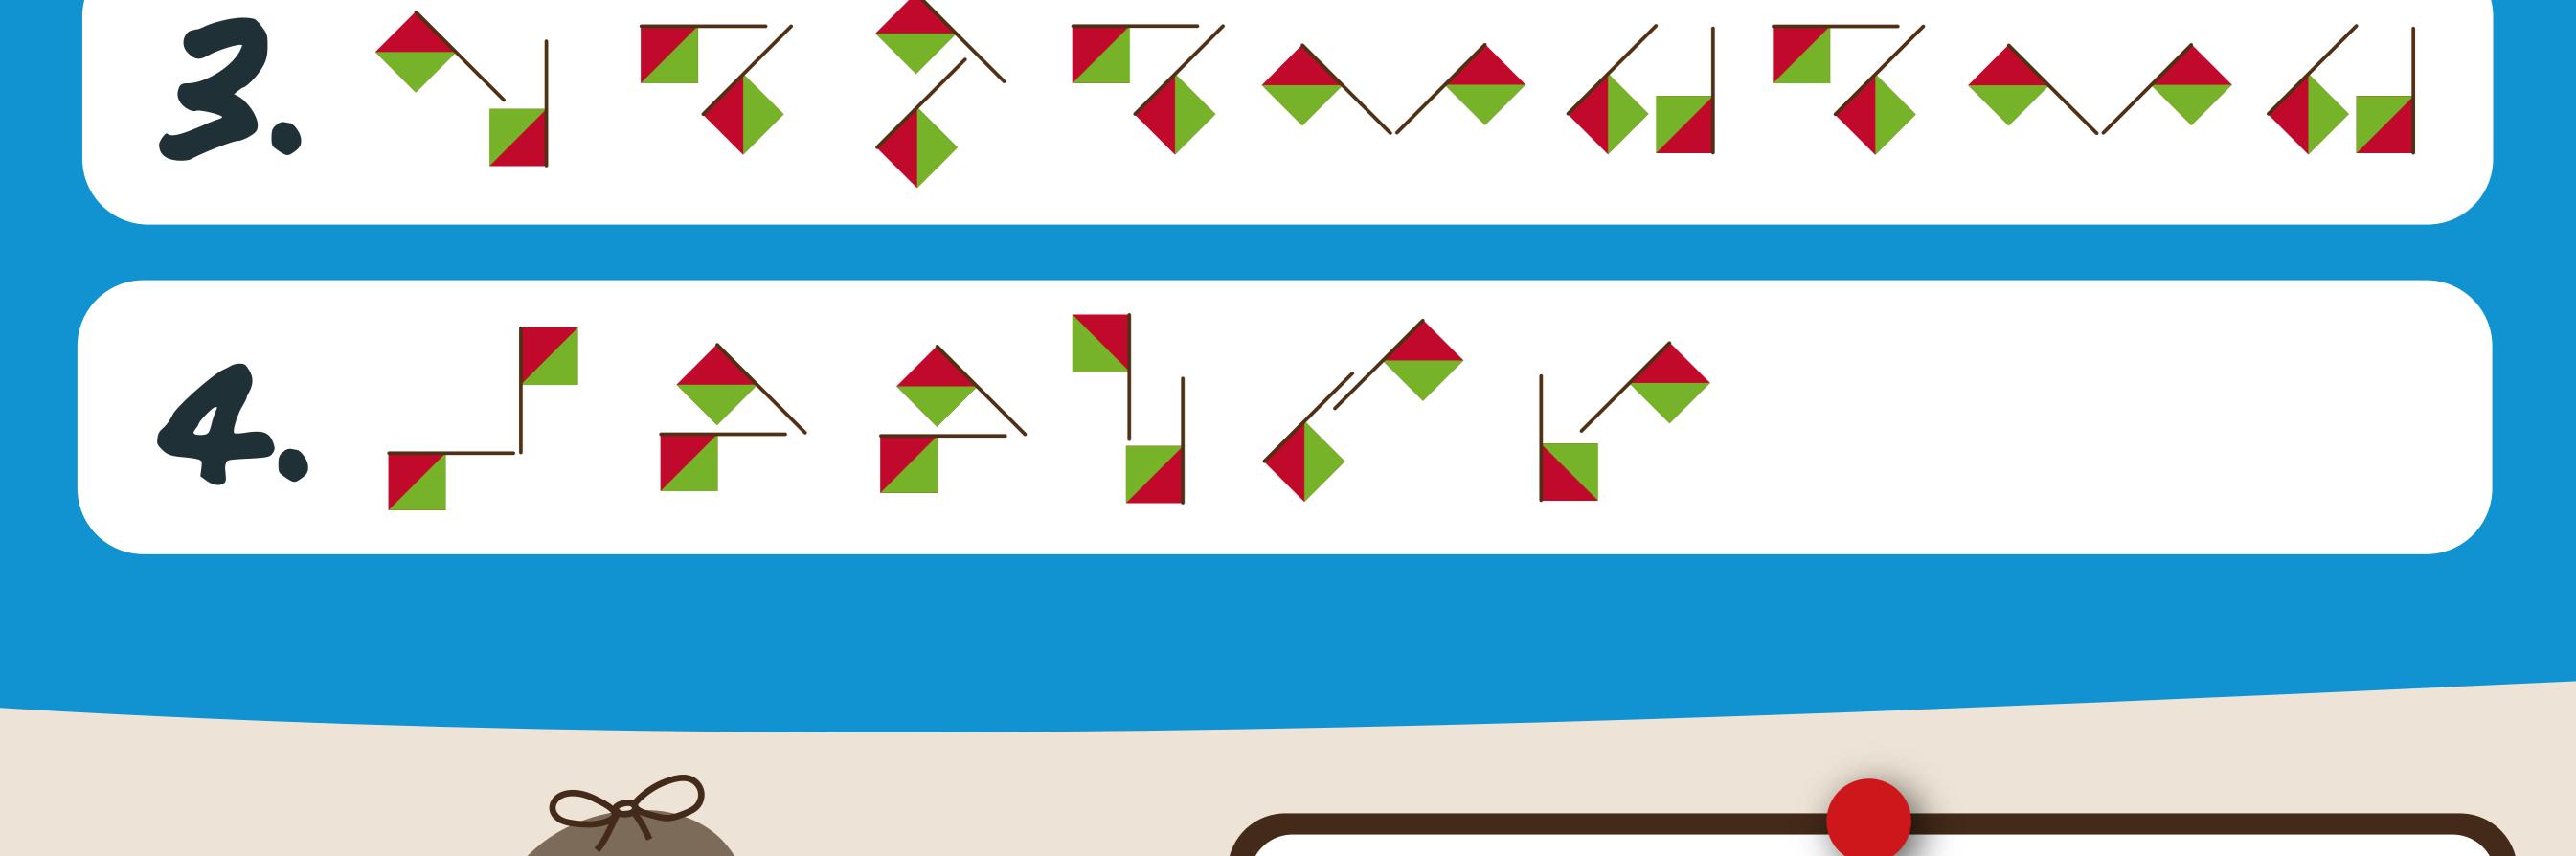

Use the ciphers below to decode six dog breeds.

Once you've got them, enter them all into the crossword. Make sure you enter them correctly so you can see which dog belongs to which member of the TT Towers team.

- 1. U<EIIEI

MORSE CODE

You'll need to rearrange the shaded letters to reveal which dog belongs to Kylie. Once you've got all seven dog breeds, line them up in alphabetical order. The fourth on your list is the winner! Let us know which dog won and who they belong to so we can pass along the