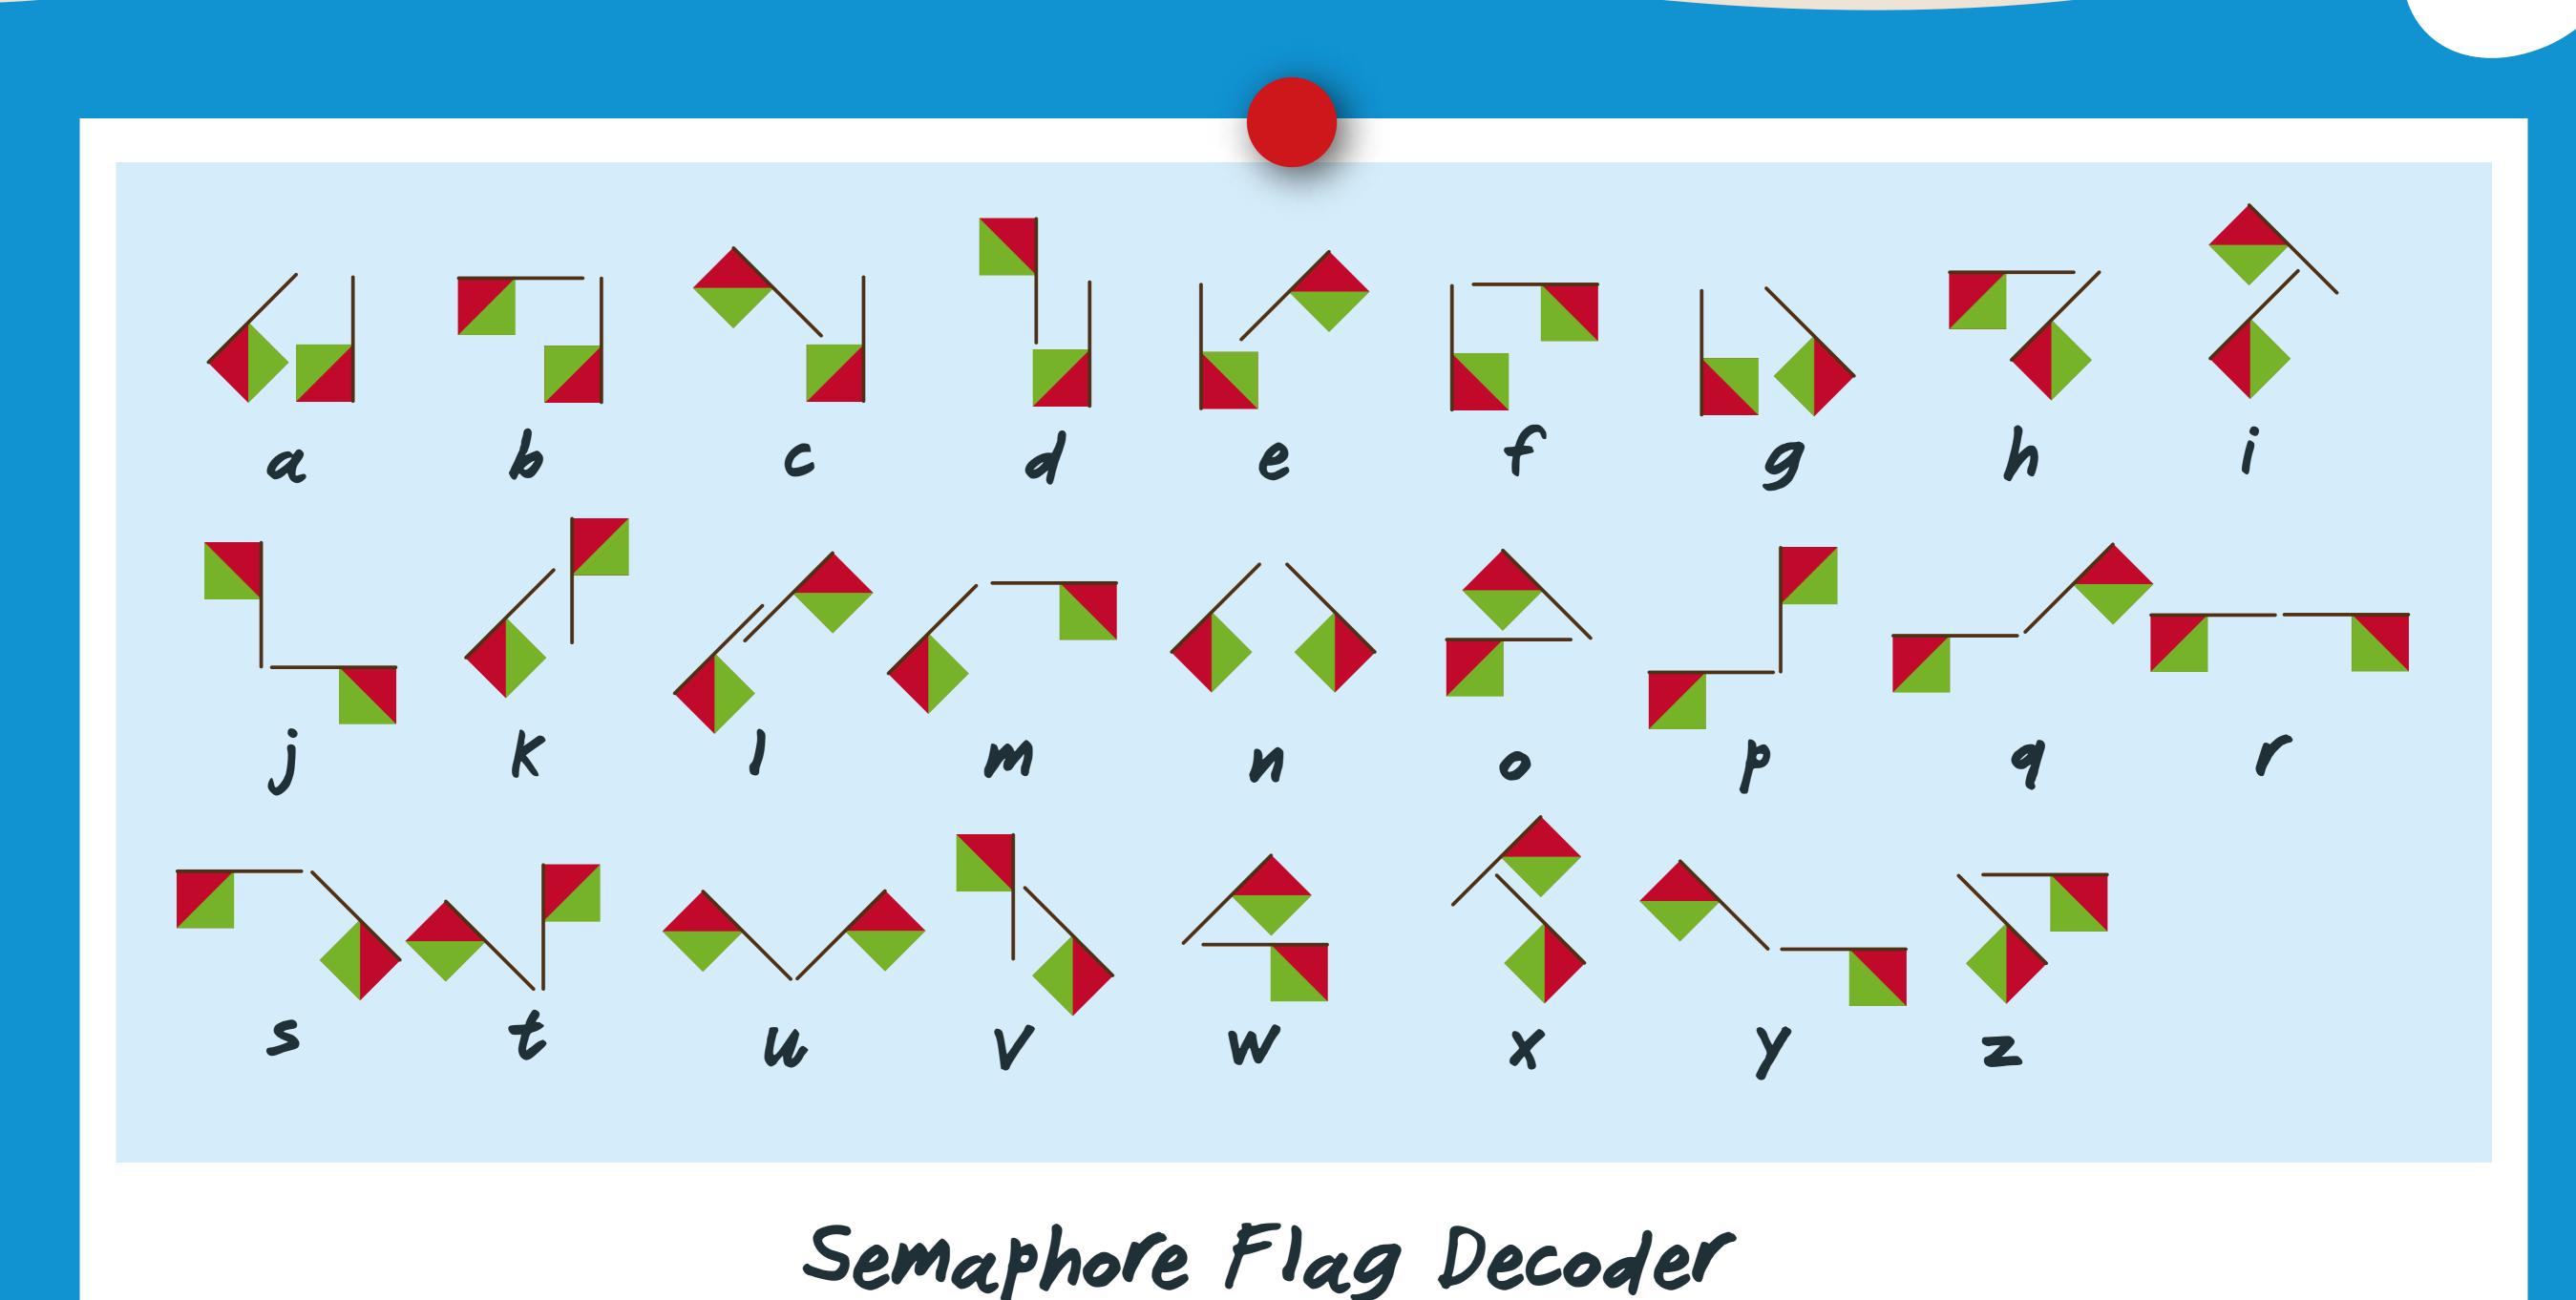

Use the ciphers below to decode six dog breeds.

Once you've got them, enter them all into the crossword. Make sure you enter them correctly so you can see which dog belongs to which member of the TT Towers team.

- 1. U<EIIEI

MORSE CODE

You'll need to rearrange the shaded letters to reveal which dog belongs to Kylie. Once you've got all seven dog breeds, line them up in alphabetical order. The fourth on your list is the winner! Let us know which dog won and who they belong to so we can pass along the