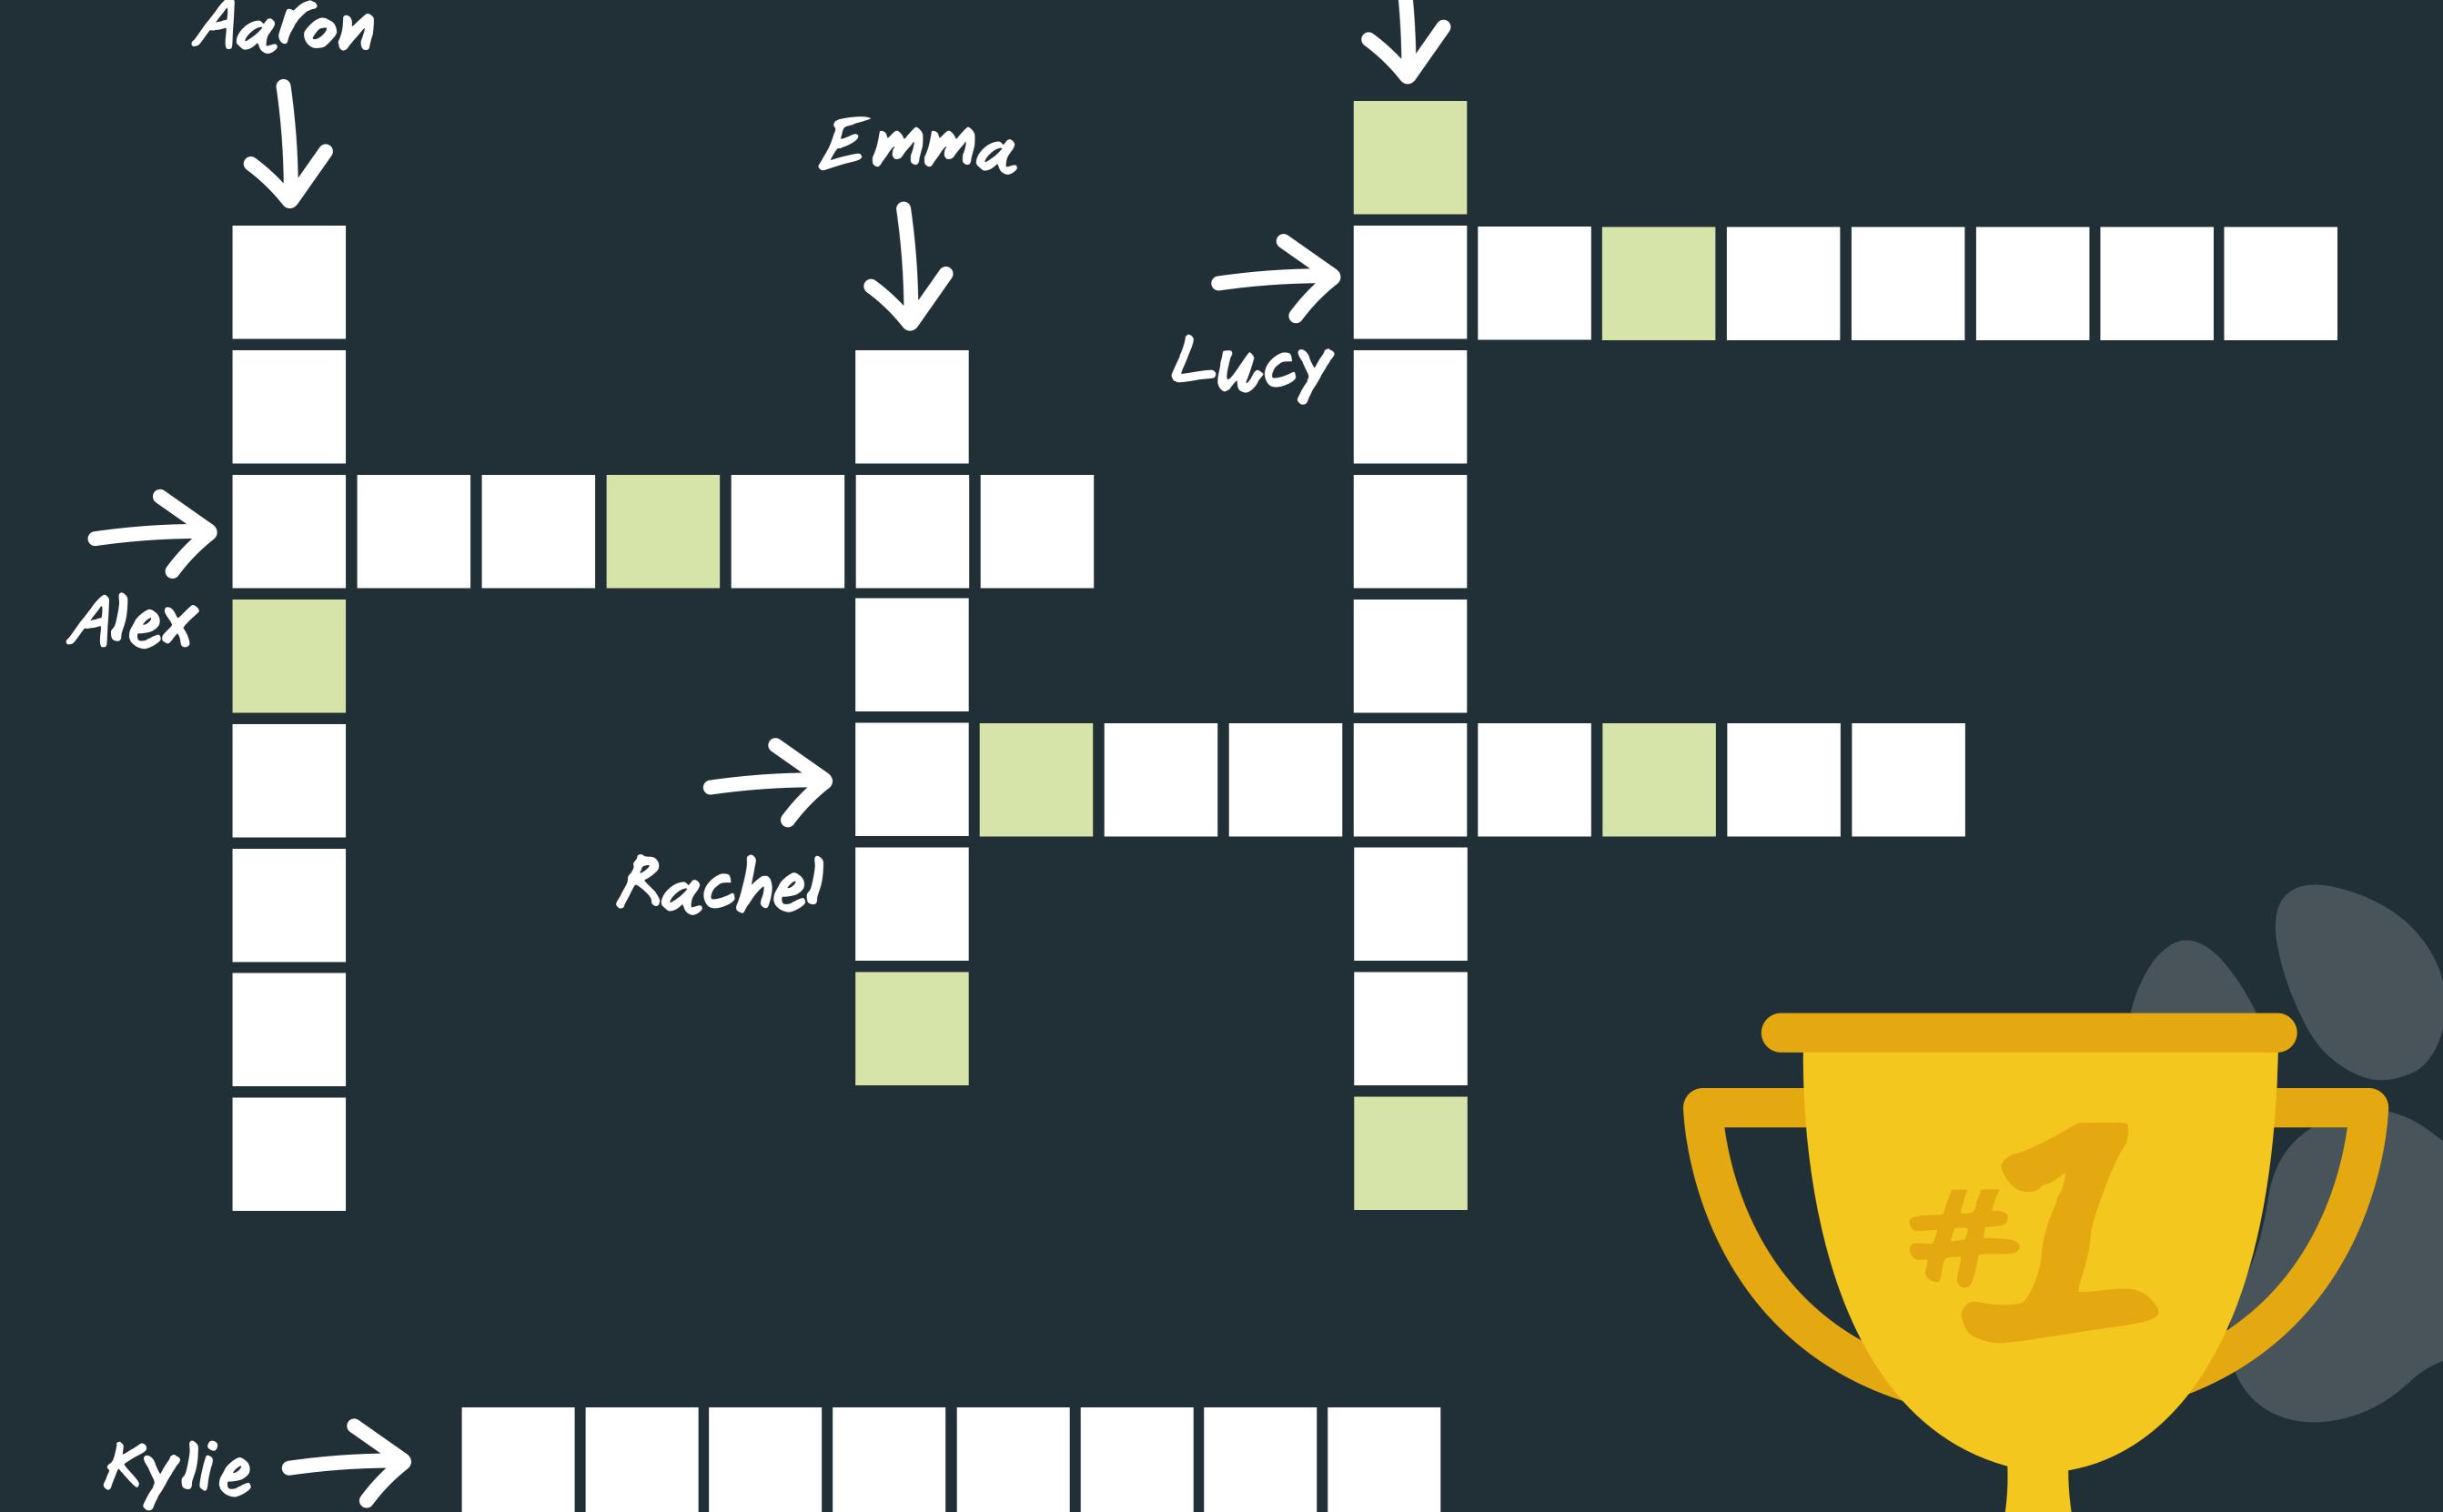

Use the ciphers below to decode six dog breeds.

Once you've got them, enter them all into the crossword. Make sure you enter them correctly so you can see which dog belongs to which member of the TT Towers team.

- 1. U<EIIEI

MORSE CODE

You'll need to rearrange the shaded letters to reveal which dog belongs to Kylie. Once you've got all seven dog breeds, line them up in alphabetical order. The fourth on your list is the winner! Let us know which dog won and who they belong to so we can pass along the

good news and send the champions to collect their prize.

Dan

And the Mission Impawssible Champion is...