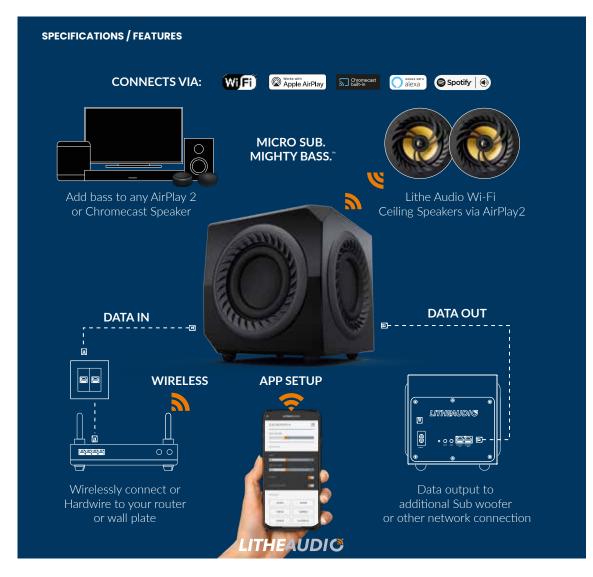

## MICRO SUB. MIGHTY BASS.TM

Big Impact from a compact sub woofer, this Sub is equipped with AirPlay2, Chomecast, and Alexa. Connect this wirelessly to your Lithe multi-room audio system or other compatible setups and add the bass to your music.

#### Plug And Play

Quick and easy setup, plug in and sync to home Wi-Fi network and group Lithe or or other brand speakers and play.

#### Wireless Connectivity

Position the micro sub in the corner of a room or behind the sofa or under the bed. Being wireless you can setup anywhere without the restrictions of speaker cable.

## Works With Any AirPlay 2 & Googlecast Speaker

Group with any brand of speaker which has AirPlay2 to create a multi-brand multi-room audio setup.

#### **Ethernet Hardwired Connection**

Data in and Data out for streamlined cable managment and a rock solid data connection.

#### App Based DSP

Full control over the crossover frequency, phase, volume, gain, low pass filter, high pass filter and speaker profile presets for fast easy setup.

#### **Music Access**

Wi-Fi (2.4 Ghz & 5 Ghz)

AirPlay 2

Works with Chromecast

Works with Alexa

Ethernet Connection In / Out