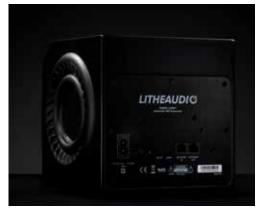

#### **Ethernet Hardwired Connection**

Data in and Data out for streamlined cable managment and a rock solid data connection.

#### **Music Access**

Wi-Fi (2.4 Ghz & 5 Ghz)

AirPlay 2

Works with Chromecast

Works with Alexa

Ethernet Connection In / Out