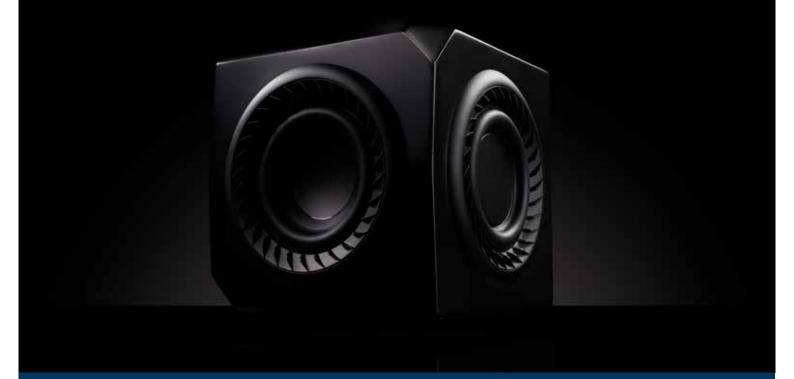

# **WIRELESS MICRO SUB WOOFER**

## MICRO SUB. MIGHTY BASS.TM

Big Impact from a compact sub woofer, this Sub is equipped with AirPlay2, Chomecast, and Alexa. Connect this wirelessly to your Lithe multi-room audio system or other compatible setups and add the bass to your music.