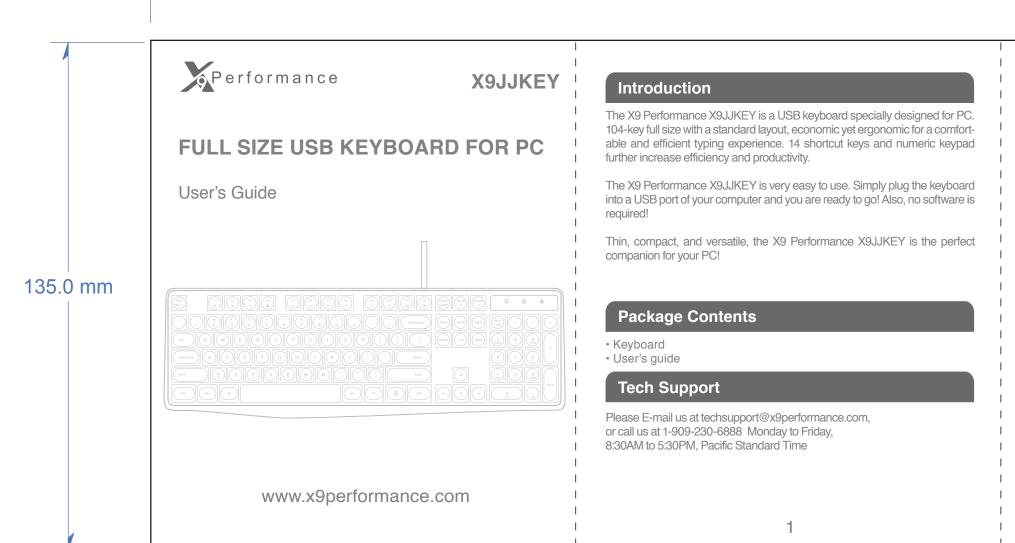

# Installation Instruction

The X9JJKEY is automatically recognized by the computer and does not require a driver. Simply plug the keyboard directly into a USB port in your computer and you are ready to go!