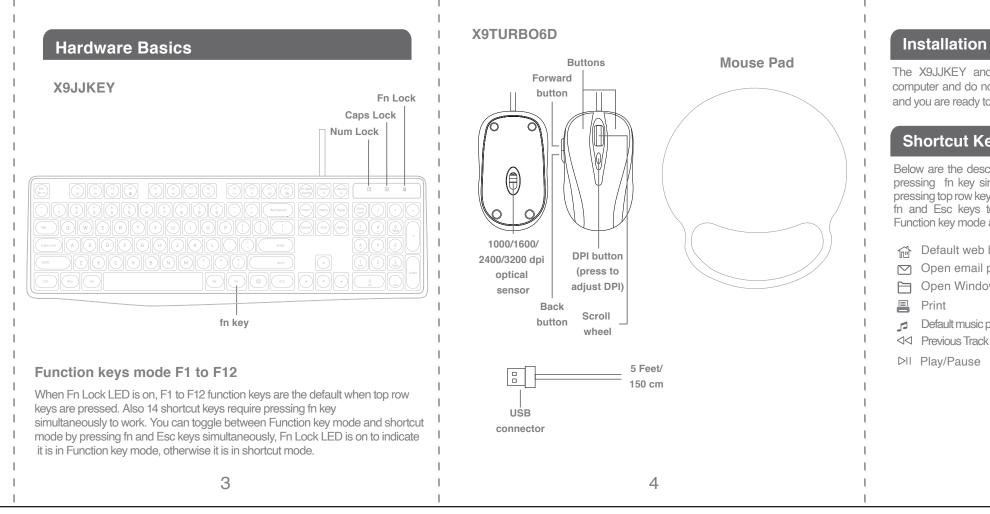

# Installation Instruction

The X9JJKEY and X9TURBO6D are automatically recognized by the computer and do not require a driver. Simply plug them into your computer and you are ready to go!

## Shortcut Keys

Below are the description of all 14 shortcut keys. Shortcut keys require (1) pressing fn key simultaneously to work when Fn Lock LED is on, or (2) pressing top row key itself to work when Fn Lock LED is turned off by pressing fn and Esc keys together. Pressing fn and Esc keys toggles between Function key mode and shortcut mode of the keyboard.