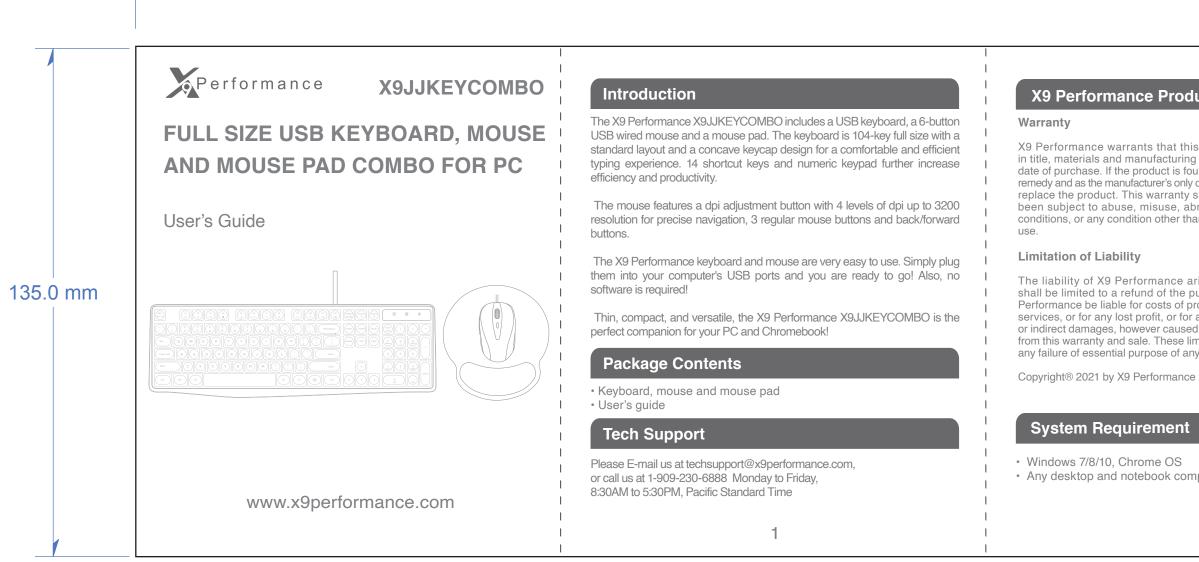

# Installation Instruction

The X9JJKEY and X9TURBO6D are automatically recognized by the computer and do not require a driver. Simply plug them into your computer and you are ready to go!