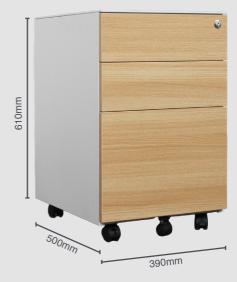

## STEELCO 5MM LAMINATE DRAWER PEDESTAL

This modern-looking mobile pedestal is slightly smaller and dynamic than the average pedestal and is designed to look stylish under any office desk.

**5MM STANDARD PEDESTAL** 

#### **FEATURES**

- · Laminate timber doors
- · Push open/close runners
- · 5mm slim carcass
- · Top box drawer includes a pencil tray
- · Fifth castor wheel to ensure stability for anti-tilt
- · Full-extension ball bearing runners fitted to allow full drawer access
- · Anti-tilt mechanism fitted
- · Lockable castors to secure unit in place
- · Fitted with a barrel exchange lock
- · Key lock as standard, digital lock option available
- · Quality powder coated finish
- · 3-year product warranty