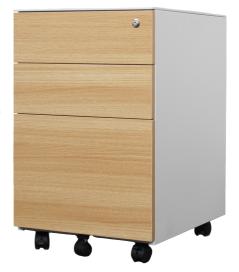

## STEELCO 5MM LAMINATE DRAWER PEDESTAL

This modern-looking mobile pedestal is slightly smaller and dynamic than the average pedestal and is designed to look stylish under any office desk.

**5MM STANDARD PEDESTAL** 

#### **FEATURES**

- · Laminate timber doors
- · Push open/close runners
- · 5mm slim carcass
- · Top box drawer includes a pencil tray
- · Fifth castor wheel to ensure stability for anti-tilt
- · Full-extension ball bearing runners fitted to allow full drawer access
- · Anti-tilt mechanism fitted
- · Lockable castors to secure unit in place
- · Fitted with a barrel exchange lock
- · Key lock as standard, digital lock option available
- · Quality powder coated finish
- · 3-year product warranty