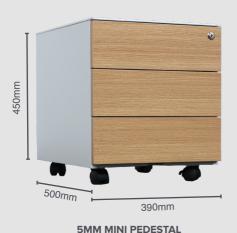

## STEELCO 5MM LAMINATE DRAWER PEDESTAL

This modern-looking mobile pedestal is slightly smaller and dynamic than the average pedestal and is designed to look stylish under any office desk.

**5MM STANDARD PEDESTAL** 

#### **FEATURES**

- · Laminate timber doors
- · Push open/close runners
- · 5mm slim carcass
- · Top box drawer includes a pencil tray
- · Fifth castor wheel to ensure stability for anti-tilt
- · Full-extension ball bearing runners fitted to allow full drawer access
- · Anti-tilt mechanism fitted
- · Lockable castors to secure unit in place
- · Fitted with a barrel exchange lock
- · Key lock as standard, digital lock option available
- · Quality powder coated finish
- · 3-year product warranty