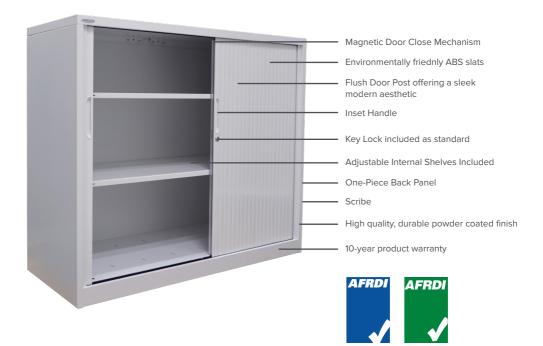

# STEELCO TAMBOUR DOOR CABINET

The new Steelco Tambour Cabinet brings a modern sleek aesthetic to this classic storage cabinet. Complete with environmentally friendly ABS slats, flush door post with inset handle, key lock and adjustable shelves. This fully recyclable storage unit is an excellent addition to any modern office.

1300 272 657 OLP.COM.AU

## **PRODUCT INFORMATION**

**KEY FEATURES** 



### **TECHNICAL SPECIFICATIONS**

| CODE         | DESCRIPTION                              | DIMENSIONS           |
|--------------|------------------------------------------|----------------------|
| OTD1015/900  | Steelco Tambour Door Cabinet - 2 Shelves | 1015H x 900W x 463D  |
| OTD1015/1200 | Steelco Tambour Door Cabinet - 2 Shelves | 1015H x 1200W x 463D |
| OTD1200/900  | Steelco Tambour Door Cabinet - 3 Shelves | 1200H x 900W x 463D  |
| OTD1200/1200 | Steelco Tambour Door Cabinet - 3 Shelves | 1200H x 1200W x 463D |
| OTD1320/900  | Steelco Tambour Door Cabinet - 3 Shelves | 1320H × 900W × 463D  |
| OTD1320/1200 | Steelco Tambour Door Cabinet - 3 Shelves | 1320H x 1200W x 463D |
| OTD2000/900  | Steelco Tambour Door Cabinet - 5 Shelves | 2000H × 900W × 463D  |
| OTD2000/1200 |