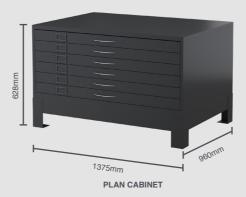

#### **TECHNICAL SPECIFICATIONS**

| CODE  | DESCRIPTION                                     | DIMENSIONS          |
|-------|-------------------------------------------------|---------------------|
| PC6D  | Steelco Plan Cabinet - 6 Drawer Unit            | 628H x 914W x 463D  |
| PC6DS | Steelco Plan Cabinet - 6 Drawer Unit with Stand | 870H x 1375W x 960D |