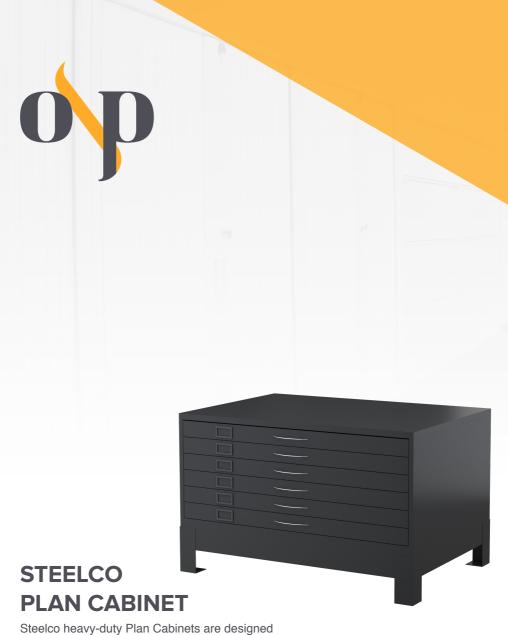

Steelco heavy-duty Plan Cabinets are designed specifically to store and protect plans, drawings, and maps. The drawer size allows for paper up to size A0 (841 x 1189 mm) to fit without bending.

1300 272 657 OLP.COM.AU

#### **FEATURES**

- Capable of storing documents up to the size of A0 (841 x 1189 mm)
- · Units can be efficiently stacked two high to double the storage capacity
- · Heavy Duty ball bearing runners allow complete access to the drawers
- · Easy to identify labels can be fitted into the label holders on each drawer
- · Each drawer is fitted with a drawing sheet depressor lip to secure documents
- · 15kg shelf capacity uniformly distributed load (UDL)
- · Quality powder coated finish
- · Custom colours available on request
- · 10-year product warranty