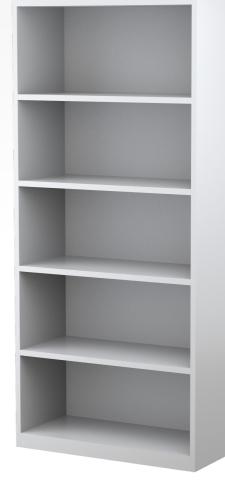

# STEELCO BOOKCASE

This versatile Steelco Bookcase can be adjusted to suit any storage requirements. The unit features adjustable shelves and the option to purchase additional shelves to increase the storage capacity of the unit.

#### **FEATURES**

- · Shelves are easily adjustable in 32mm increments
- · Additional shelves are available to be purchased
- · Accessories are available to help organise your book storage
- · Flush side panels are applied to give a cleaner finish
- · 40kg shelf capacity uniformly distributed load (UDL)
- · Quality powder coated finish
- · 10-year product warranty