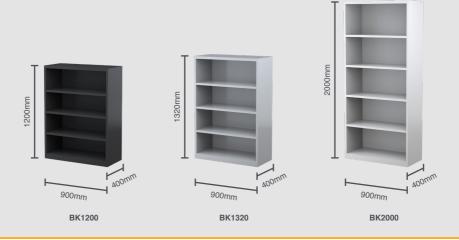

#### **TECHNICAL SPECIFICATIONS**

| CODE   | DESCRIPTION                             | DIMENSIONS          |
|--------|-----------------------------------------|---------------------|
| BK1200 | Steelco Bookcase - 3 Adjustable Shelves | 1200H x 900W x 400D |
| BK1320 | Steelco Bookcase - 3 Adjustable Shelves | 1320H x 900W x 400D |
| BK2000 | Steelco Bookcase - 4 Adjustable Shelves | 2000H x 900W x 400D |