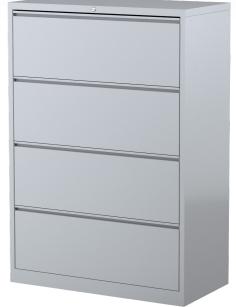

# STEELCO LATERAL FILING CABINET

Steelco Lateral Filing Cabinets are durable and designed for storing high volumes of suspension filing. These lockable cabinets feature an anti-tilt safety mechanism, heavy-duty double extension runners and full height box drawers for file protection and storage maximisation.

# **FEATURES**

- Steelco Lateral Filing Cabinets have been Blue Tick AFRDI approved, Reference #14533/1
- · Recessed Handle allows for easy and effortless opening capability
- · Anti-tilt mechanism installed for added safety and counterweight stability
- Drawer fronts include full-length label holder for easy identification
- · Fitted with barrel exchange locks
- · Full-extension ball bearing runners fitted for full drawer access
- 60kg drawer capacity uniformly distributed load (UDL)
- · Quality powder coated finish
- 10-year product warranty