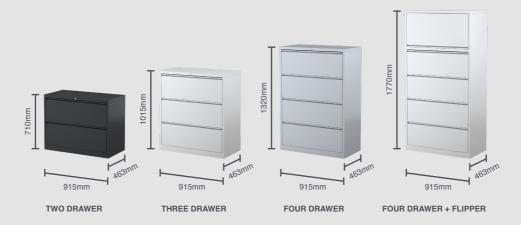

## **TECHNICAL SPECIFICATIONS**

| CODE | DESCRIPTION                                       | DIMENSIONS          |
|------|---------------------------------------------------|---------------------|
| LF2  | Steelco 2 Drawer Lateral Filing Cabinet           | 710H x 915W x 463D  |
| LF3  | Steelco 3 Drawer Lateral Filing Cabinet           | 1015H x 915W x 463D |
| LF4  | Steelco 4 Drawer Lateral Filing Cabinet           | 1320H x 915W x 463D |
| LF4F | Steelco 4 Drawer Lateral Filing Cabinet + Flipper | 1770H x 915W x 463D |