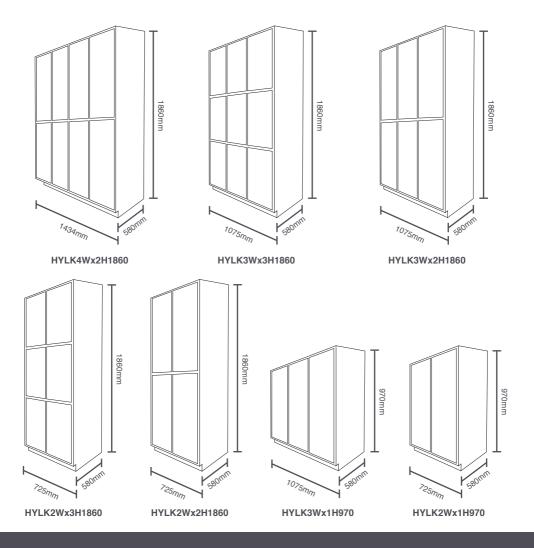

## **TECHNICAL SPECIFICATIONS**

| CODE          | DESCRIPTION                                     | DIMENSIONS           |
|---------------|-------------------------------------------------|----------------------|
| HYLK2Wx1H970  | Half Height 2 Door Hybrid Locker Unit (2W x 1H) | 970H x 725W x 580D   |
| HYLK3Wx1H970  | Half Height 3 Door Hybrid Locker Unit (3W x 1H) | 970H x 1075W x 580D  |
| HYLK2Wx2H1860 | 4 Door Hybrid Locker Unit (2W x 2H)             | 1860H x 725W x 580D  |
| HYLK3Wx2H1860 | 6 Door Hybrid Locker Unit (3W x 2H)             | 1860H x 1075W x 580D |
| HYLK2Wx3H1860 | 6 Door Hybrid Locker Unit (2W x 3H)             | 1860H x 725W x 580D  |
| HYLK3Wx3H1860 | 9 Door Hybrid Locker Unit (3W x 3H)             | 1860H x 1075W x 580D |
| HYLK4Wx2H1860 | 8 Door Hybrid Locker Unit (4W x 2H)             | 1860H x 1434W x 580D |