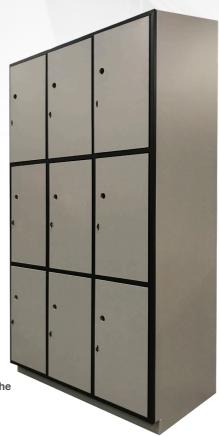

# STEELCO HYBRID SCHOOL LOCKER

The Steelco Hybrid School lockers are a tough working locker for the school environment.

Designed with a smooth powder coated steel frame and anti-scratch laminate finish, they are the ideal education locker solution.

## **TECHNICAL SPECIFICATIONS**

| CODE          | DESCRIPTION                                     | DIMENSIONS           |
|---------------|-------------------------------------------------|----------------------|
| HYLK2Wx1H970  | Half Height 2 Door Hybrid Locker Unit (2W x 1H) | 970H x 725W x 580D   |
| HYLK3Wx1H970  | Half Height 3 Door Hybrid Locker Unit (3W x 1H) | 970H x 1075W x 580D  |
| HYLK2Wx2H1860 | 4 Door Hybrid Locker Unit (2W x 2H)             | 1860H x 725W x 580D  |
| HYLK3Wx2H1860 | 6 Door Hybrid Locker Unit (3W x 2H)             | 1860H x 1075W x 580D |
| HYLK2Wx3H1860 | 6 Door Hybrid Locker Unit (2W x 3H)             | 1860H x 725W x 580D  |
| HYLK3Wx3H1860 | 9 Door Hybrid Locker Unit (3W x 3H)             | 1860H x 1075W x 580D |
| HYLK4Wx2H1860 | 8 Door Hybrid Locker Unit (4W x 2H)             | 1860H x 1434W x 580D |