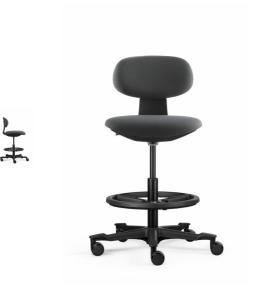

### **YOYO Stool**

The YOYO Stool is a height-adjustable sit-stand chair. The moulded foam seat and back and the nylon base with castors ensure user comfort and easy mobility.

Its innovative design and clear simple style make it the perfect addition to the modern office environment.

#### **Product Features**

- Height adjustable sit-stand stool
- Backrest & Seat Made With Moulded Foam
- Gabriel Mozart FC3103 Dark Grey Fabric Finish
- 323W Wire-Control Height Adjustable Mechanism
- Black Nylon Drafting Ring 445mm DIA
- XieQiang Gas Lift 200/0, Class 4
- Black Nylon 5 Star Base With Top Grip Treads
- Castors
- · Curved rachet backrest
- Overall size: 600mm W x 600mm D x 820-1020mm H
- Greenguard Gold and BIFMA certified