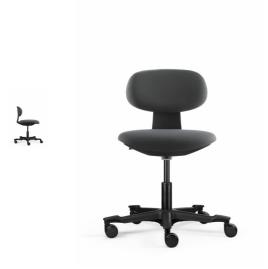

### **YOYO Chair**

The YOYO chair has a moulded foam seat and back and nylon base with castors which ensure user comfort and easy mobility.

Its innovative design and clear simple style make it the perfect addition to the modern office environment.

### **Product Features**

- Height-adjustable swivel chair
- Backrest & Seat Made With Molded Foam
- Gabriel Mozart FC3103 Dark Grey Fabric Finish
- 323W Wire-Control Height Adjustable Mechanism
- XieQiang Gas Lift 200/0, Class 4
- Black Nylon 5 Star Base With Top Grip treads
- Castors
- Curved, rachet backrest
- Greenguard Gold & BIFMA Certified
- Overall size: 600mm W x 600mm D x 730-820mm H