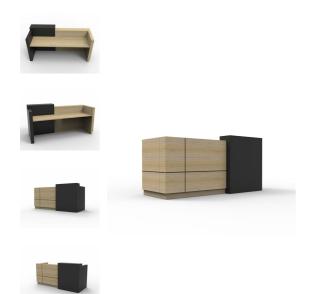

# **Sempre Reception Counter**

The Sempre is a clean and modern looking reception counter, perfect for any office environment. The high counter, over the work surface, provides privacy.

Featuring a work surface with a scalloped edge for cable access and double support rails for extra strength. The work surface height allows for a mobile pedestal to fit under.

### **Product Features**

- Black or White Melamine Feature Stand-Off Module
- 45 Deg. Joins Throughout
- Black or White Powedercoat Aluminium Feature Strips
- Semi Assembled Slide Together Design
- 500 Wide by 50 Deep Scallop Cutout in work surface for cable access
- Support rail under work surface
- Floor to Work Surface: 730mm Height

## **Specifications**

| SKU          | Overall Height | Overall Width | Overall Depth |
|--------------|----------------|---------------|---------------|
| SEMPRE NO/BL | 1150mm         | 2400mm        | 950mm         |
| SEMPRE NO/NW | 1150mm         | 2400mm        | 950mm         |