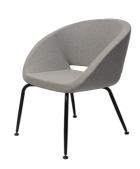

# **Opal Tub Chair**

The Opal Tub's comfortable rounded shape and aesthetic design make it the perfect chair to add to any modern office environment. The moulded and upholstered foam seat, and black powdercoat skeleton ensure durability and support.

## **Product Features**

- Iron Rack inner back and seat with moulded foam
- · Robust black Powdercoat steel frame
- Adjustable feet
- Up to 120kg weight rating
- Overall Size: 690mm W x 660mm D x 750mm H