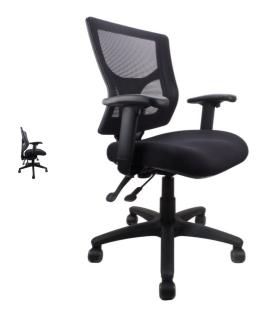

### Milan Mesh Black Chair

The Milan Mesh Black operator chair is fully ergonomic and has a 4 lever heavy-duty mechanism with Seat Slide. The luxurious moulded foam seat, mesh back and five-star spider base ensure comfort and durability.

The product comes with a level 6 AFRDI rating and is BIFMA tested.

### **Product Features**

- Adjustable arms available as an additional extra use code: SL38L1
- AFRDI Level 6
- BIFMA Tested
- AFRDI Load Rated to 160kg
- 10-year warranty

# **Specifications**

| SKU         | Height      | Seat Depth | Seat Width | Back Height |
|-------------|-------------|------------|------------|-------------|
| Milan MB BL | 490 - 555mm | 480mm      | 510mm      | 450mm       |