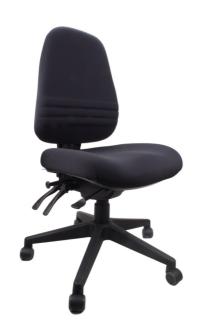

### **Endeavour Pro**

The Endeavour Pro High Back heavy-duty operator chair is fully ergonomic and has a 4 lever mechanism with Seat Slide and a five-star base on castors.

The luxurious moulded foam seat and triple strip lumbar support back ensure comfort.

The Endeavour Pro comes with a level 6 AFRDI rating and is BIFMA tested.

Backed by a 10-year warranty.