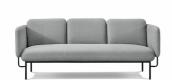

## Capri 3 Seater

Enhance your reception space with this timeless design. The Capri3 is a three-seater lounge chair made with a durable plywood frame and a black powdercoated steel base, offering long-lasting support.

### **Product Features**

- Robust steel base finished in black powdercoat
- Seat inner made with Larchwood bracket and 12mm Plywood
- Serpentine Spring, 4\*50 rubber banding & high-density foam
- High-quality fabric upholstery craftsmanship
- Up to 375kg weight rating
- 3-year warranty on fabric
- 10-year warranty on frame
- overall size 1950mm W x 750mm D x 830mm H
- Fully Assembled