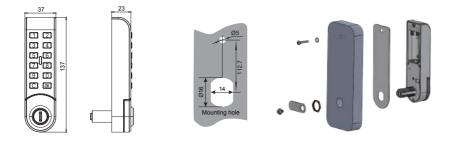

# **PB-19** DIGITAL PUSH BUTTON LOCK

The PB-19 Digital Push Button Lock is a simple lock perfect for public or private use. The perfect lock for medium security private locker use (ie. school or workplace), with keyless convenience and the option for a master key for emergency opening.

## FEATURES

- · Digital push-button functionality
- · Silicone keypad
- · Meets IP54 rating
- · Users set their own code
- · Simple to use
- · Perfect for private and public locker use
- · Private and public mode interchangeable
- · Manager code for emergency opening
- · Master override key available for purchase
- 1-year product warranty