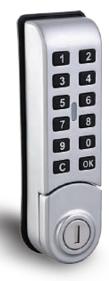

# **PB-19** DIGITAL PUSH BUTTON LOCK

The PB-19 Digital Push Button Lock is a simple lock perfect for public or private use. The perfect lock for medium security private locker use (ie. school or workplace), with keyless convenience and the option for a master key for emergency opening.

## FEATURES

- · Digital push-button functionality
- · Silicone keypad
- · Meets IP54 rating
- · Users set their own code
- · Simple to use
- · Perfect for private and public locker use
- · Private and public mode interchangeable
- · Manager code for emergency opening
- · Master override key available for purchase
- 1-year product warranty