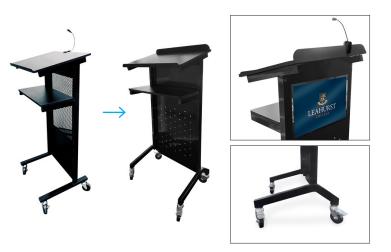

Change: VSB – Staff Boards NEW features all sizes

- New silver frame
- Coloured magnets
- BONUS NEW marker/magnetic eraser duo
- Includes built-in pen tray

Effective: Immediately

Change: VL0001 – Lectern NEW design

- Updated price (contact our team for details)
- NEW A-shape leg structure for stability
- Perforated front panel bottom half only
- Privacy guard on top shelf
- BONUS LED Battery clip on light
- BONUS Clear Gloss A3 magnetic sign holder
- •
- Effective: Immediately