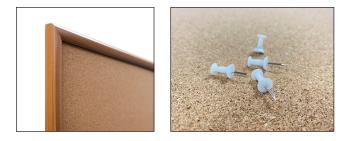

New: VCP9060 - Oak Style Frame Corkboard

- 900x600mm
- Oak Style finish lightweight frame
- Includes 4x white push pins and mounting kit Effective: **Immediately**

NSW Head Office 5 Liberty Rd, Huntingwood, NSW 2148 QLD 17 Moonbi Street Brendale, QLD 4500 VIC U13, 69 Mark Anthony Dr, Dandenong South VIC 3175