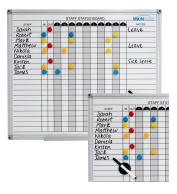

Change: VSB – Staff Boards NEW features all sizes

- New silver frame
- Coloured magnets
- BONUS NEW marker/magnetic eraser duo
- Includes built-in pen tray

Effective: Immediately

Change: VL0001 – Lectern NEW design