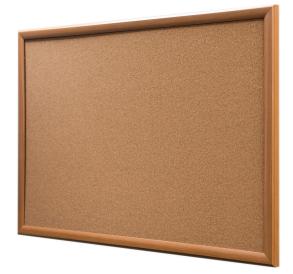

New: VCP9060 - Oak Style Frame Corkboard

- 900x600mm
- Oak Style finish lightweight frame
- Includes 4x white push pins and mounting kit Effective: **Immediately**

NSW Head Office 5 Liberty Rd, Huntingwood, NSW 2148 QLD 17 Moonbi Street Brendale, QLD 4500 VIC U13, 69 Mark Anthony Dr, Dandenong South VIC 3175