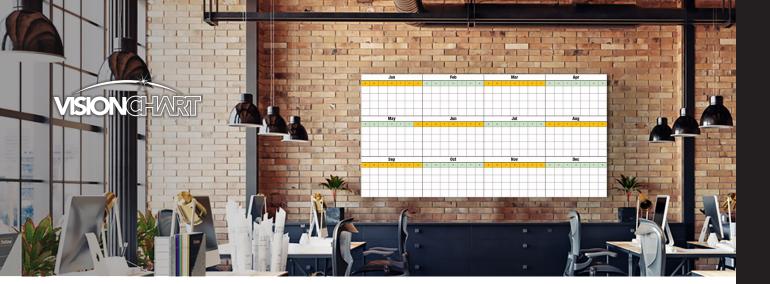

From Glassboards to Whiteboards to Mobile Solutions, we provide you a new avenue of endless design possibilities in Visual Communication customisation.

#### Available in:

- Standard Frame Whiteboard
- LX6 Frame Whiteboard
- Starphire Glassboards (magnetic and non-magnetic)
- Some Mobile Solutions (enquire with our team)