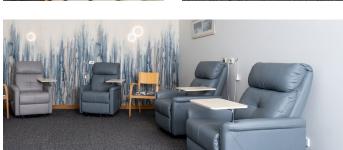

## The Project

A combination of Konfurb Hady and ERGOCare Bella were placed into each patient room wing for this fitout. The ERGOCare Rockford recliners were placed into the day-stay recovery ward.

Grace Hospital have a comfortable and upmarket environment for private patient treatment. The selected guest chairs compliment the warm and modern spaces and the ERGOCare Rockford recliner was a great choice providing innovative independent electronic function without a hard clinical exterior.

## **Custom Upholstery Featured**

Hady Shell / Spark Victoria 'Steel Blue' Hady Seat Pad / Warwick Andreas 'Reef' Bella / Spark Star 'Custom' Rockford / Warwick Lustrell Charisma