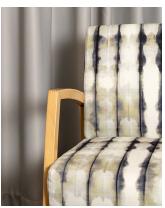

## **Custom Upholstery Featured**

Hady Shell / Spark Victoria 'Steel Blue' Hady Seat Pad / Warwick Andreas 'Reef' Bella / Spark Star 'Custom' Rockford / Warwick Lustrell Charisma