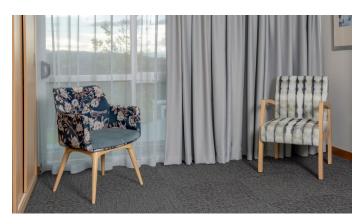

## The Project

A combination of Konfurb Hady and ERGOCare Bella were placed into each patient room wing for this fitout. The ERGOCare Rockford recliners were placed into the day-stay recovery ward.

Grace Hospital have a comfortable and upmarket environment for private patient treatment. The selected guest chairs compliment the warm and modern spaces and the ERGOCare Rockford recliner was a great choice providing innovative independent electronic function without a hard clinical exterior.

## **Custom Upholstery Featured**

Hady Shell / Spark Victoria 'Steel Blue' Hady Seat Pad / Warwick Andreas 'Reef' Bella / Spark Star 'Custom' Rockford / Warwick Lustrell Charisma