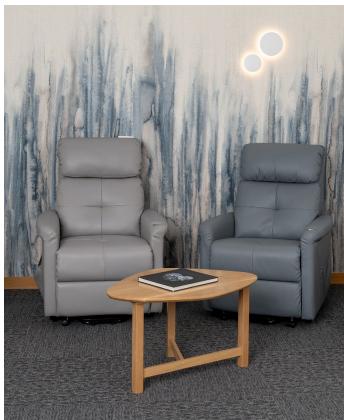

## The Project

A combination of Konfurb Hady and ERGOCare Bella were placed into each patient room wing for this fitout. The ERGOCare Rockford recliners were placed into the day-stay recovery ward.

Grace Hospital have a comfortable and upmarket environment for private patient treatment. The selected guest chairs compliment the warm and modern spaces and the ERGOCare Rockford recliner was a great choice providing innovative independent electronic function without a hard clinical exterior.

## **Custom Upholstery Featured**

Hady Shell / Spark Victoria 'Steel Blue' Hady Seat Pad / Warwick Andreas 'Reef' Bella / Spark Star 'Custom' Rockford / Warwick Lustrell Charisma