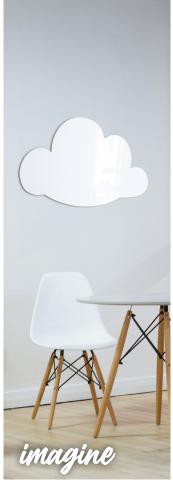

| Code       | (size mm) | Shape         |
|------------|-----------|---------------|
| DM-IMAGINE | 900x600   | Cloud         |
| DM-IDEA    | 900x600   | Light Bulb    |
| DM-TALK    | 900x600   | Speech Bubble |