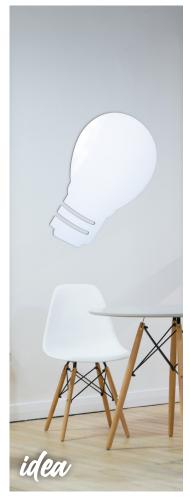

| Code       | (size mm) | Shape         |
|------------|-----------|---------------|
| DM-IMAGINE | 900x600   | Cloud         |
| DM-IDEA    | 900x600   | Light Bulb    |
| DM-TALK    | 900x600   | Speech Bubble |