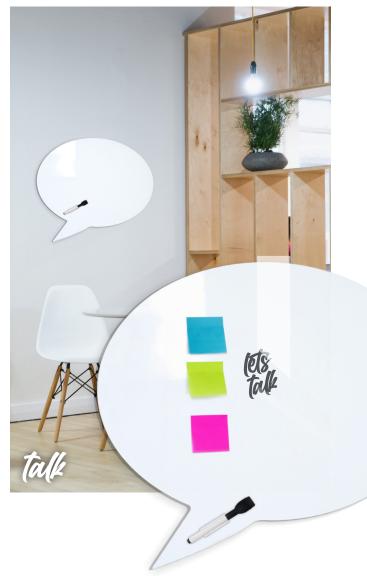

## Direct Message Whiteboard

No need to hope your great idea is seen... tell everybody what you're thinking!

Don't get left unread...NEW DM Whiteboard offers a fun and functional solution to get your message across, exchange ideas, make notes and communicate.

## **DM** Whiteboard

No need to hope your great idea is seen...

- Quirky shaped lightweight 900 x 600mm whiteboards
- Perfect to start conversations and exchange ideas
- Dry-erase writeable surface for everyday use
- BONUS whiteboard marker and eraser duo
- Minimal installation required, just stick to your wall with supplied hook and loop tabs

| Code       | (size mm) | Shape         |
|------------|-----------|---------------|
| DM-IMAGINE | 900x600   | Cloud         |
| DM-IDEA    | 900x600   | Light Bulb    |
| DM-TALK    | 900x600   | Speech Bubble |