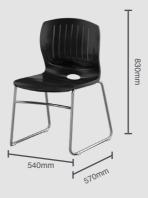

#### **TECHNICAL SPECIFICATIONS**

| CODE    | DESCRIPTION           | DIMENSIONS         |
|---------|-----------------------|--------------------|
| CURPLAS | Curve Chair - Plastic | 830H x 540W x 570D |
| ACDOL   | Stacking Dolly        |                    |