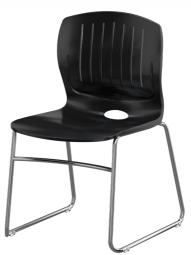

# **CURVE CHAIR**

The Steelco Curve Chair brings a simple and elegant design to commercial seating. With a standard sled base, this lightweight and comfortable chair is easy to move and perfect for any situation.

### **FEATURES**

- · Durable and hard-wearing plastic
- · Multiple colour options available on request
- · 110K BIFMA Accreditation
- · Lightweight design ensures these chairs are easy to move
- · Chair linking glides
- · Stacking Dolly helps to stack and move large amounts of chairs with ease
- · 5-year warranty