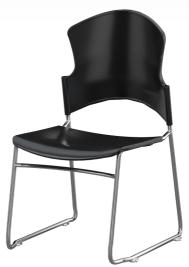

# **ADAM CHAIR**

The Steelco Adam chairs have been designed with commercial use in mind. These lightweight chairs are available with either a fabric seat and back or a plastic seat and back and are easy to stack and store.

#### **FEATURES**

- Steelco Adam Chairs have been Blue Tick AFRDI approved, Reference # 14809/1
- · Durable and hard-wearing plastic and fabric options are available
- · Multiple colours available on request
- · 110K BIFMA Accreditation
- · Lightweight design ensures these chairs are easy to move
- · Linking tips are fitted to sled base for easy connection
- · Stacking Dolly helps to stack and move large amounts of chairs with ease
- 5-year warranty