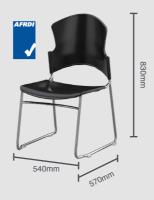

#### **FEATURES**

- Steelco Adam Chairs have been Blue Tick AFRDI approved, Reference # 14809/1
- · Durable and hard-wearing plastic and fabric options are available
- · Multiple colours available on request
- · 110K BIFMA Accreditation
- · Lightweight design ensures these chairs are easy to move
- · Linking tips are fitted to sled base for easy connection
- · Stacking Dolly helps to stack and move large amounts of chairs with ease
- 5-year warranty

# **TECHNICAL SPECIFICATIONS**

| CODE   | DESCRIPTION          | DIMENSIONS         |
|--------|----------------------|--------------------|
| ACPLAS | Adam Chair - Plastic | 830H x 540W x 570D |
| ACFAB  | Adam Chair - Fabric  | 830H x 540W x 570D |
| ACDOL  | Stacking Dolly       |                    |