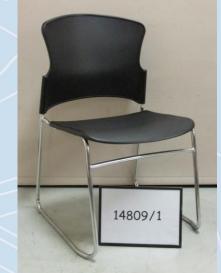

## **Approved by Furntech-AFRDI**

Certificate No.

14809/1

Expires 24 June 2022

Product name: Adam 05C Sled Base Chair

Company: Steelco

Product type: Fixed height - Sled Base Chair

Seats: 1 person

Certified for: **General safety** 

Strength and durability ✓

Stability

Test level: 4 - Heavy Domestic/Light Commercial

AFRDI Blue Tick certification criteria are based on AS 4688 part 1:2018 and AS/NZS 4688 parts 2, 3 and 4:2000 (R2016) Fixed height chairs, but may include additional requirements and variations as deemed appropriate by Furntech-AFRDI.

This certification is valid for three years but may be suspended, revoked or renewed.

| Certified Features/Options |
|----------------------------|
| Without arms               |
| Non upholstered            |
| Stacking                   |
| No glides                  |
| No electrical components   |