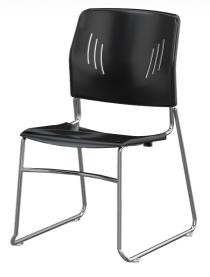

# **ACE CHAIR**

The Steelco Ace Chair brings a modern and lightweight design to the standard visitor's chair. With a comprehensive history of testing, this high-quality AFRDI approved chair is ideal for any commercial situation.

## BLACK (PLASTIC)