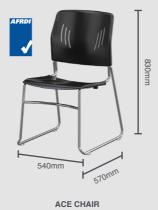

#### **TECHNICAL SPECIFICATIONS**

| CODE    | DESCRIPTION         | DIMENSIONS         |
|---------|---------------------|--------------------|
| ACEPLAS | Ace Chair - Plastic | 830H x 540W x 570D |
| ACDOL   | Stacking Dolly      |                    |