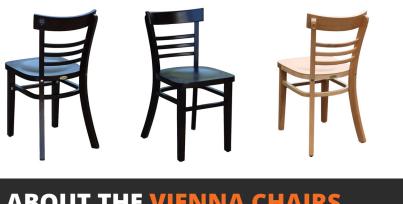

The Durafurn Vienna Chair Timber Seat is manufactured using a solid European beech wood frame sourced in Germany. It is a chair designed to withstand commercial use.

- (Chair can be supplied assembled at extra cost)
- Stocked In: Chocolate, Natural
- Matching Products: Vienna Barstool Timber Seat
- Made in China