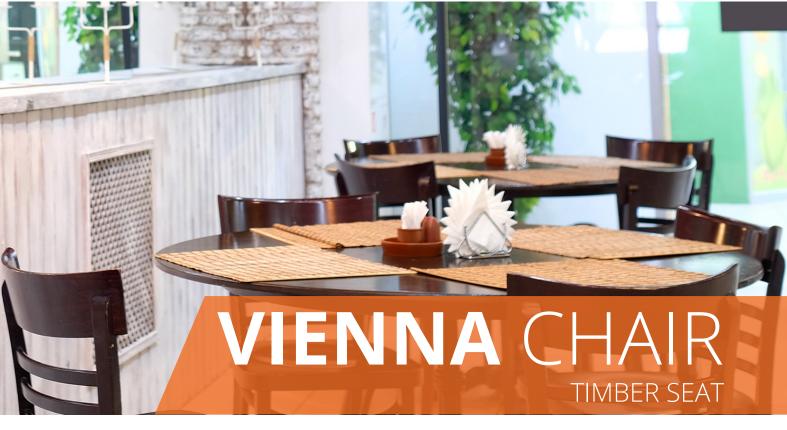

The Durafurn Vienna Chair Timber Seat is manufactured using a solid European beech wood frame sourced in Germany. It is a chair designed to withstand commercial use.