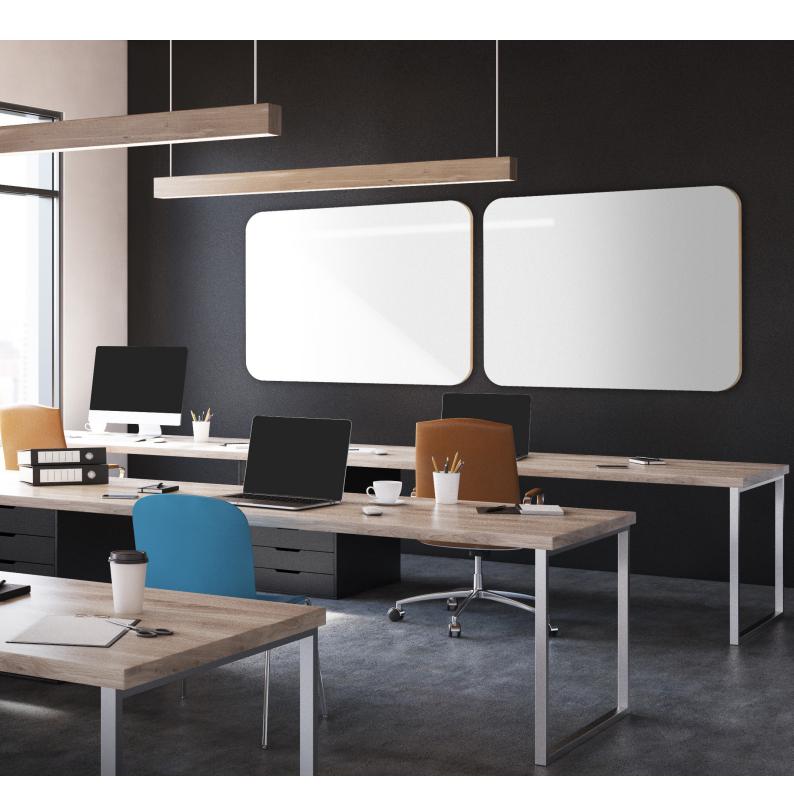

### VISIONCHART

Sophisticated writing solution. Stylish and flexible.

#### Scandinavian-Inspired Birch Ply Whiteboard

Bring unique design to your space with the Skändi Range. Whiteboard systems that offer simple design consistency.

| Sistem | Whiteboard Wall   |
|--------|-------------------|
| Board  | Single Whiteboard |

The magnetic writing surface is laid upon solid Scandinavian plywood made for architectural joinery applications. This product has a warm, light coloured appearance and intricate grain detail finished in a beautiful smooth natural waxed edge. The Skändi is a stylish natural-looking piece that works well in any space.