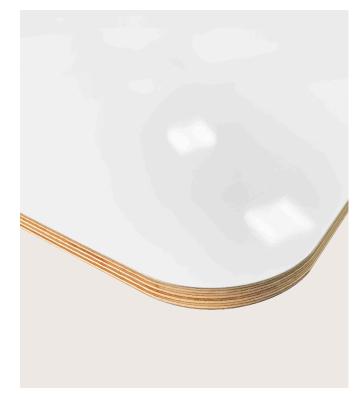

The magnetic writing surface is laid upon solid Scandinavian plywood made for architectural joinery applications. This product has a warm, light coloured appearance and intricate grain detail finished in a beautiful smooth natural waxed edge. The Skändi is a stylish natural-looking piece that works well in any space.

- Natural waxed plywood edge
- Rounded radius corners
- Magnetic dry wipe writeable surface
- Split batten mounting system
- 12.6mm thickness

| Board |  |
|-------|--|
|       |  |
|       |  |
|       |  |
|       |  |