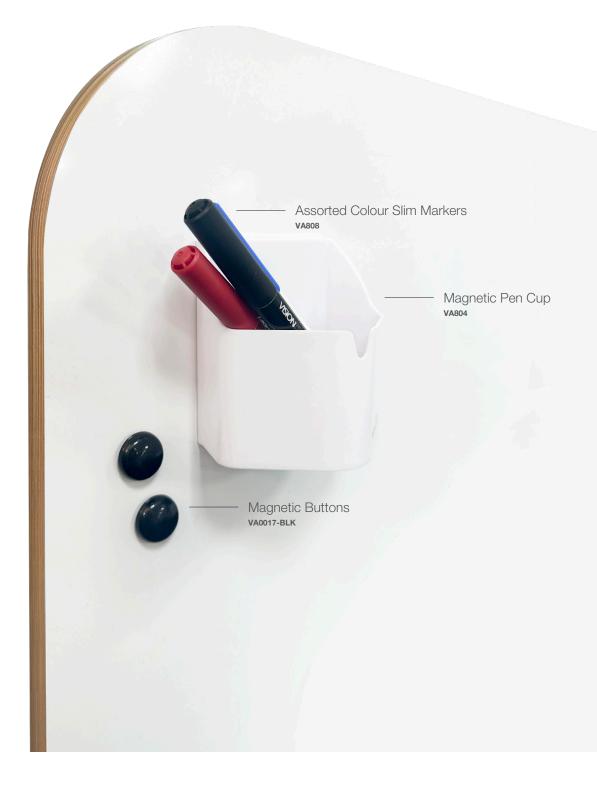

12   | Skandi Board 1200 Square        | 1180 x 1180 | 1          |
|           |                                 |             |            |
| Code      | Skandi Sistem - Whiteboard Wall | Size (mm)   | Min. Order |
| SKD1200-0 | Outer - Round + Square Corners  | 1180 x 900  | 2          |
| SKD1200-I | Inner - Square corners          | 1180 x 900  | 1          |
| SKD1800-0 | Outer - Round + Square Corners  | 1780 x 1180 | 2          |
| SKD1800-I | Inner - Square corners          | 1780 x 1180 | 1          |

- Natural waxed plywood edge
- Rounded radius corners
- Magnetic dry wipe writeable surface
- Split batten mounting system
- 12.6mm thickness



| Board |  |
|-------|--|
|       |  |
|       |  |
|       |  |
|       |  |

Sistem



### VISIONCHART







### Accessorise Skändi



#### **NSW Head Office**

5 Liberty Road, Huntingwood NSW 2148

QLD 17 Moonbi Street, Brendale QLD 4500

VIC

U13, 69 Mark Anthony Drive, Dandenong South VIC 3175

WA

47 Abbott Road, Perth Airport WA 6105

NZ

49 Station Road, Papatoetoe, Auckland NZ 2025

Office: (02) 9725 317 Free Call: 1800 067 278 Orders: orders@visionchart.com.au Enquiries: service@visionchart.com.au Web: www.visionchart.com.au