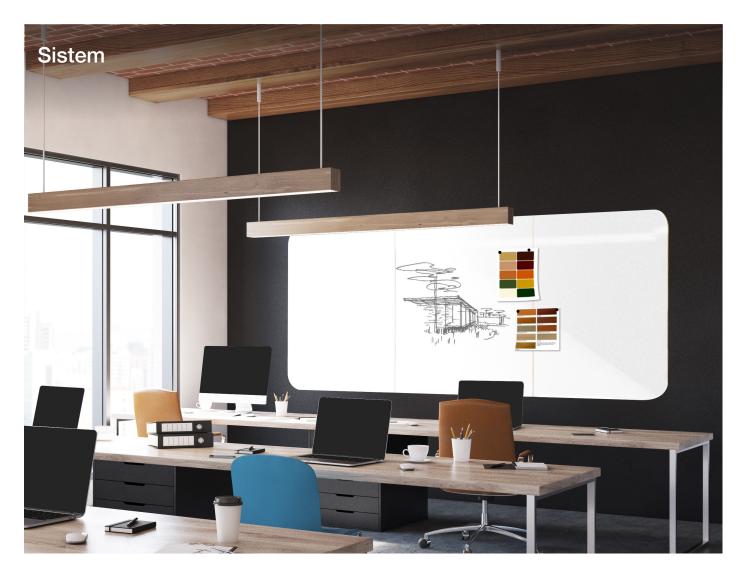

Sistem

#### Scandinavian-Inspired Birch Ply Whiteboard

Bring unique design to your space with the Skändi Range. Whiteboard systems that offer simple design consistency.

| Sistem | Whiteboard Wall   |
|--------|-------------------|
| Board  | Single Whiteboard |