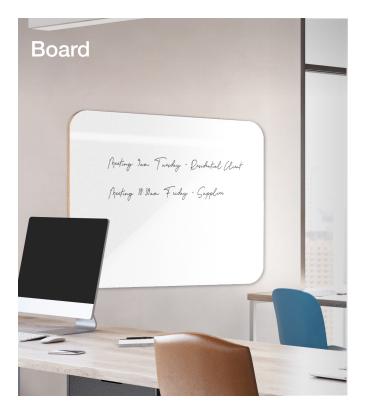

#### Scandinavian-Inspired Birch Ply Whiteboard

Bring unique design to your space with the Skändi Range. Whiteboard systems that offer simple design consistency.

| Sistem | Whiteboard Wall   |
|--------|-------------------|
| Board  | Single Whiteboard |

The magnetic writing surface is laid upon solid Scandinavian plywood made for architectural joinery applications. This product has a warm, light coloured appearance and intricate grain detail finished in a beautiful smooth natural waxed edge. The Skändi is a stylish natural-looking piece that works well in any space.

- Natural waxed plywood edge
- Rounded radius corners
- Magnetic dry wipe writeable surface
- Split batten mounting system
- 12.6mm thickness

| Board |  |
|-------|--|
|       |  |
|       |  |
|       |  |
|       |  |