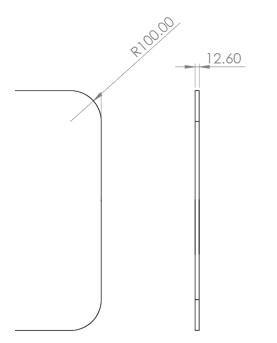

- Natural waxed plywood edge
- Rounded radius corners
- Magnetic dry wipe writeable surface
- Split batten mounting system
- 12.6mm thickness

| Board |  |
|-------|--|
|       |  |
|       |  |
|       |  |
|       |  |