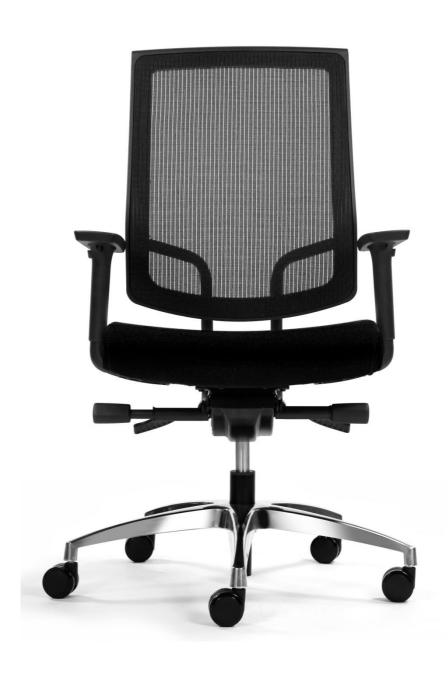

## **Vectra Heavy Duty High Back Mesh Chair**

Code: GOPZ-W22HBK

## **Product Features:**

- Ergonomic Back Support with Comfort
- Relaxed-Fit Upholstered Seat Pad
- Waterfall Seat Design Offers Much More Enjoyable
  Sitting Experience
- Adjustable Synchro Mechanism
- Seat-Slide Function, Easy to Operate
- Adjustable Seat Height
- Height Adjustable Armrests
- Aluminum Five-Star Base
- Max. Weight Capacity 140kgs