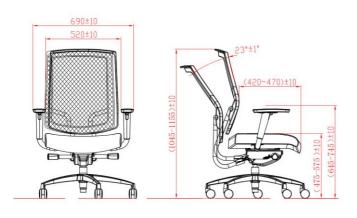

## PRODUCT DATA SPECIFICATION

GOP Code GOPZ-W22HBK

Material Back Mesh/ Seat Fabric / Base Aluminum

Colour Black

Overall Size W700\*D640\*H1045-1145mm

Seat Size W510\*D500\*H440-540mm

Back Size W460\*H610mm

Weight Capacity 140Kgs