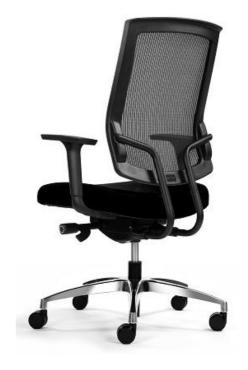

## **Vectra Heavy Duty High Back Mesh Chair**

Code: GOPZ-W22HBK

## **Product Features:**

- Ergonomic Back Support with Comfort
- Relaxed-Fit Upholstered Seat Pad
- Waterfall Seat Design Offers Much More Enjoyable
  Sitting Experience
- Adjustable Synchro Mechanism
- Seat-Slide Function, Easy to Operate
- Adjustable Seat Height
- Height Adjustable Armrests
- Aluminum Five-Star Base
- Max. Weight Capacity 140kgs