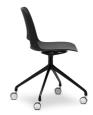

#### **OVERVIEW**

New - 'Pronto' Range - Quick delivery within 1-7 days!

Unica 'Pronto' edition is available with a super comfortable black polypropylene shell and 4-way swivel base.

A beautiful family of chairs with almost endless options!

#### **FEATURES**

Polypropylene Shell
4-Way Swivel Base on Castors
Diecast Aluminium Seat Mount
Slim, Sleek Design
One-Piece Flex Shell
AFRDI Certified to Level 6
140kg Recommended Weight Capacity

10 Year Warranty

# **OPTIONS 1 / BASE TYPE**

4 Way Base - Fixed Height