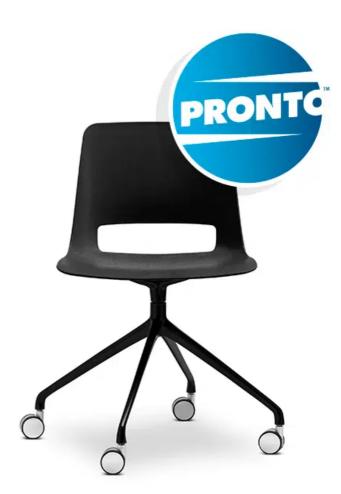

#### **OVERVIEW**

New - 'Pronto' Range - Quick delivery within 1-7 days!

Unica 'Pronto' edition is available with a super comfortable black polypropylene shell and 4-way swivel base.

A beautiful family of chairs with almost endless options!

#### **FEATURES**

Polypropylene Shell
4-Way Swivel Base on Castors
Diecast Aluminium Seat Mount
Slim, Sleek Design
One-Piece Flex Shell
AFRDI Certified to Level 6
140kg Recommended Weight Capacity

10 Year Warranty