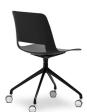

#### **OVERVIEW**

New - 'Pronto' Range - Quick delivery within 1-7 days!

Unica 'Pronto' edition is available with a super comfortable black polypropylene shell and 4-way swivel base.

A beautiful family of chairs with almost endless options!

#### **FEATURES**

Polypropylene Shell
4-Way Swivel Base on Castors
Diecast Aluminium Seat Mount
Slim, Sleek Design
One-Piece Flex Shell
AFRDI Certified to Level 6
140kg Recommended Weight Capacity

10 Year Warranty

# **OPTIONS 1 / BASE TYPE**

4 Way Base - Fixed Height