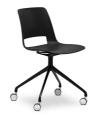

#### **OVERVIEW**

New - 'Pronto' Range - Quick delivery within 1-7 days!

Unica 'Pronto' edition is available with a super comfortable black polypropylene shell and 4-way swivel base.

A beautiful family of chairs with almost endless options!

#### **FEATURES**

Polypropylene Shell
4-Way Swivel Base on Castors
Diecast Aluminium Seat Mount
Slim, Sleek Design
One-Piece Flex Shell
AFRDI Certified to Level 6
140kg Recommended Weight Capacity

10 Year Warranty