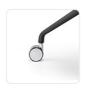

ul well resolved design and unlimited selection of trending finishes.

















#### **SPECIFICATIONS**

### 140kg Recommended Weight Capacity

#### **Chair Dimensions (mm)**

O/A Height: 825~ O/A Width: 500~ O/A Depth: 500~ Seat Width: 465~ Seat Depth: 400~ Back Width: 440~ Back Height: 380~ Seat Height (fixed): 460~

Seat Height (adjustable): 405-495~

#### **FEATURES**

Polypropylene Shell
4-Way Swivel Base on Castors
Diecast Aluminium Seat Mount
Slim, Sleek Design
One-Piece Flex Shell
AFRDI Certified to Level 6
140kg Recommended Weight Capacity

10 Year Warranty

## **RELATED PRODUCTS**



Unica Sled PP



Unica Sled Upholstered



Unica Swivel Upholstered



Unica Sled PP 'Pronto'













# **OPTIONS 1 / BASE TYPE**



4 Way Base - Fixed Height

# **OPTIONS 2 / CASTORS**





Chrome Castors / Black Tyre

Black Castors

# **OPTIONS 3 / FINISH**



Black Powdercoat