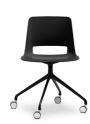

#### **OVERVIEW**

New - 'Pronto' Range - Quick delivery within 1-7 days!

Unica 'Pronto' edition is available with a super comfortable black polypropylene shell and 4-way swivel base.

A beautiful family of chairs with almost endless options!

#### **FEATURES**

Polypropylene Shell
4-Way Swivel Base on Castors
Diecast Aluminium Seat Mount
Slim, Sleek Design
One-Piece Flex Shell
AFRDI Certified to Level 6
140kg Recommended Weight Capacity

10 Year Warranty