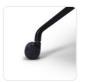

well resolved design and unlimited selection of trending finishes.

















#### **SPECIFICATIONS**

### 140kg Recommended Weight Capacity

#### **Chair Dimensions (mm)**

O/A Height: 825~ O/A Width: 500~ O/A Depth: 500~ Seat Width: 465~ Seat Depth: 400~ Back Width: 440~ Back Height: 380~ Seat Height (fixed): 460~

Seat Height (adjustable): 405-495~

#### **FEATURES**

Polypropylene Shell
4-Way Swivel Base on Castors
Diecast Aluminium Seat Mount
Slim, Sleek Design
One-Piece Flex Shell
AFRDI Certified to Level 6
140kg Recommended Weight Capacity

10 Year Warranty

## **RELATED PRODUCTS**



Unica Sled PP



Unica Sled Upholstered



Unica Swivel Upholstered



Unica Sled PP 'Pronto'













# **OPTIONS 1 / BASE TYPE**



4 Way Base - Fixed Height

# **OPTIONS 2 / CASTORS**





Chrome Castors / Black Tyre

Black Castors

# **OPTIONS 3 / FINISH**



Black Powdercoat