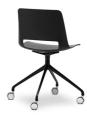

#### **OVERVIEW**

New - 'Pronto' Range - Quick delivery within 1-7 days!

Unica 'Pronto' edition is available with a super comfortable black polypropylene shell and 4-way swivel base.

A beautiful family of chairs with almost endless options!

#### **FEATURES**

Polypropylene Shell
4-Way Swivel Base on Castors
Diecast Aluminium Seat Mount
Slim, Sleek Design
One-Piece Flex Shell
AFRDI Certified to Level 6
140kg Recommended Weight Capacity

10 Year Warranty

# **OPTIONS 1 / BASE TYPE**

4 Way Base - Fixed Height