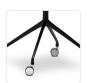

Unica is loved by the design community for its beautiful well resolved design and unlimited selection of trending finishes.

















#### **SPECIFICATIONS**

### 140kg Recommended Weight Capacity

#### **Chair Dimensions (mm)**

O/A Height: 825~ O/A Width: 500~ O/A Depth: 500~ Seat Width: 465~ Seat Depth: 400~ Back Width: 440~ Back Height: 380~ Seat Height (fixed): 460~

Seat Height (adjustable): 405-495~

#### **FEATURES**

Polypropylene Shell
4-Way Swivel Base on Castors
Diecast Aluminium Seat Mount
Slim, Sleek Design
One-Piece Flex Shell
AFRDI Certified to Level 6
140kg Recommended Weight Capacity

10 Year Warranty

## **RELATED PRODUCTS**



Unica Sled PP



Unica Sled Upholstered



Unica Swivel Upholstered



Unica Sled PP 'Pronto'













# **OPTIONS 1 / BASE TYPE**



4 Way Base - Fixed Height

# **OPTIONS 2 / CASTORS**





Chrome Castors / Black Tyre

Black Castors

# **OPTIONS 3 / FINISH**



Black Powdercoat