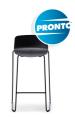

# Unica Sled PP Stool 'Pronto'

Product Code: UNST375P-PR Lead Time Guide: 0.1 - 1 weeks

#### **OVERVIEW**

New - 'Pronto' Range - Quick delivery within 1-7 days!

A beautiful family of chairs with almost endless options!

The Unica family of seating answers the call for multi-use applications offering a comprehensive and configurable suite of chairs with a consistent design theme.

### **Chair Dimensions (mm)**

O/A Height: 1050~ O/A Width: 540~ O/A Depth: 550~ Seat Width: 465~ Seat Depth: 400~ Back Width: 440~ Back Height: 380~ Seat Height: 730~