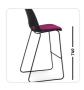

### **Chair Dimensions (mm)**

O/A Height: 1050~ O/A Width: 540~ O/A Depth: 550~ Seat Width: 465~ Seat Depth: 400~ Back Width: 440~ Back Height: 380~ Seat Height: 730~

#### **FEATURES**

Polypropylene Shell

Sled Base

Glides

Stackable 4 High Slim, Sleek Design One-Piece Flex Shell

AFRDI Certified to Level 6

110kg Recommended Weight Capacity

10 Year Warranty