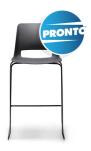

# Unica Sled PP Stool 'Pronto'

Product Code: UNST375P-PR Lead Time Guide: 0.1 - 1 weeks

### **Chair Dimensions (mm)**

O/A Height: 1050~ O/A Width: 540~ O/A Depth: 550~ Seat Width: 465~ Seat Depth: 400~ Back Width: 440~ Back Height: 380~ Seat Height: 730~

#### **FEATURES**

Polypropylene Shell

Sled Base

Glides

Stackable 4 High Slim, Sleek Design One-Piece Flex Shell

AFRDI Certified to Level 6

110kg Recommended Weight Capacity

10 Year Warranty