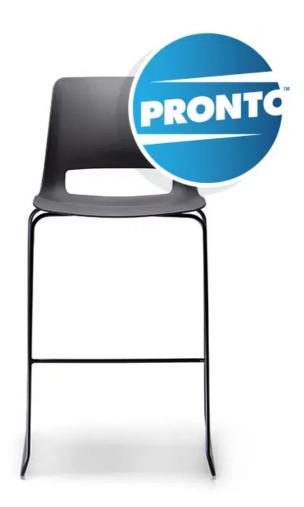

# Unica Sled PP Stool 'Pronto'

Product Code: UNST375P-PR Lead Time Guide: 0.1 - 1 weeks

### **Chair Dimensions (mm)**

O/A Height: 1050~ O/A Width: 540~ O/A Depth: 550~ Seat Width: 465~ Seat Depth: 400~ Back Width: 440~ Back Height: 380~ Seat Height: 730~

#### **FEATURES**

Polypropylene Shell

Sled Base

Glides

Stackable 4 High Slim, Sleek Design One-Piece Flex Shell

AFRDI Certified to Level 6

110kg Recommended Weight Capacity

10 Year Warranty