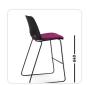

### **Chair Dimensions (mm)**

O/A Height: 1050~ O/A Width: 540~ O/A Depth: 550~ Seat Width: 465~ Seat Depth: 400~ Back Width: 440~ Back Height: 380~ Seat Height: 730~

#### **FEATURES**

Polypropylene Shell

Sled Base

Glides

Stackable 4 High Slim, Sleek Design One-Piece Flex Shell

AFRDI Certified to Level 6

110kg Recommended Weight Capacity

10 Year Warranty