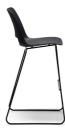

# Unica Sled PP Stool 'Pronto'

Product Code: UNST375P-PR Lead Time Guide: 0.1 - 1 weeks

### **Chair Dimensions (mm)**

O/A Height: 1050~ O/A Width: 540~ O/A Depth: 550~ Seat Width: 465~ Seat Depth: 400~ Back Width: 440~ Back Height: 380~ Seat Height: 730~

#### **FEATURES**

Polypropylene Shell

Sled Base

Glides

Stackable 4 High Slim, Sleek Design One-Piece Flex Shell

AFRDI Certified to Level 6

110kg Recommended Weight Capacity

10 Year Warranty