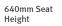

l and timber bases are available in powder-coated, polished and stained finishes.

Unica is loved by the design community for its beautiful well resolved design and unlimited selection of trending finishes.















#### **SPECIFICATIONS**

#### 110kg Recommended Weight Capacity

### **Chair Dimensions (mm)**

O/A Height: 1050~ O/A Width: 540~ O/A Depth: 550~ Seat Width: 465~ Seat Depth: 400~ Back Width: 440~ Back Height: 380~ Seat Height: 730~

#### **FEATURES**

Polypropylene Shell

Sled Base

Glides

Stackable 4 High Slim, Sleek Design One-Piece Flex Shell

AFRDI Certified to Level 6

110kg Recommended Weight Capacity

10 Year Warranty

#### **RELATED PRODUCTS**



Unica Sled PP



Unica Coffee Table



Unica Mini PP Stool 'Pronto'















## **OPTIONS 1 / SEAT HEIGHT**







740mm Seat Height

## **OPTIONS 2 / SHELL COLOUR**



Night Black

## **OPTIONS 3 / FRAME FINISH**