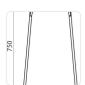

#### **Bar Stool Dimensions (mm)**

O/A Height: 750 O/A Width: 470 O/A Depth: 470 Seat Width: 340 Seat Depth: 340 Leg Rest Height: 300

## **OPTIONS 1 / SEAT HEIGHT**

Bar Height -750mm