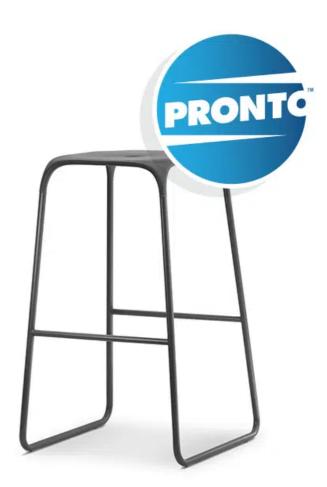

# Trapeze Stool 'Pronto'

Product Code: TRST375-PR Lead Time Guide: 0.1 - 1 weeks

#### **OVERVIEW**

New - 'Pronto' Range - Quick delivery within 1-7 days!

The Trapeze stool will complement any environment combining the perfect balance between simple functionality and ergonomics. Whether it's intended for a simplistic minimalist environment or a rustic interior the Trapeze is sure to do the trick.

#### **Bar Stool Dimensions (mm)**

O/A Height: 750 O/A Width: 470 O/A Depth: 470 Seat Width: 340 Seat Depth: 340 Leg Rest Height: 300

#### **Kitchen Stool Dimensions (mm)**

O/A Height: 640 O/A Width: 445 O/A Depth: 445 Seat Width: 340 Seat Depth: 340

#### **FEATURES**

Simple Modern Design
Fiberglass Reinforced Polypropylene Stool
Central Hole
Sled Frame
140kg Recommended Weight Capacity
10 Year Warranty