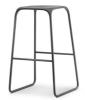

# Trapeze Stool 'Pronto'

Product Code: TRST375-PR Lead Time Guide: 0.1 - 1 weeks

#### **OVERVIEW**

New - 'Pronto' Range - Quick delivery within 1-7 days!

The Trapeze stool will complement any environment combining the perfect balance between simple functionality and ergonomics. Whether it's intended for a simplistic minimalist environment or a rustic interior the Trapeze is sure to do the trick.

#### **Bar Stool Dimensions (mm)**

O/A Height: 750 O/A Width: 470 O/A Depth: 470 Seat Width: 340 Seat Depth: 340 Leg Rest Height: 300

#### **Kitchen Stool Dimensions (mm)**

O/A Height: 640 O/A Width: 445 O/A Depth: 445 Seat Width: 340 Seat Depth: 340

#### **FEATURES**

Simple Modern Design
Fiberglass Reinforced Polypropylene Stool
Central Hole
Sled Frame
140kg Recommended Weight Capacity
10 Year Warranty