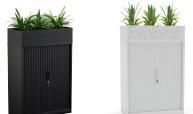

## The Nevada Tambour Unit with Planter Box

Product Data Specification

| Available in black or white powdercoat                                |  |
|-----------------------------------------------------------------------|--|
| 2 adjustable shelves creating 3 levels of storage                     |  |
| Lockable                                                              |  |
| Adjustable feet for levelling                                         |  |
| Space- saving roller doors                                            |  |
| Planter box comes assembled (200mm high x 900mm wide x<br>450mm deep) |  |
| Planter: 3 holes for plants                                           |  |
|                                                                       |  |