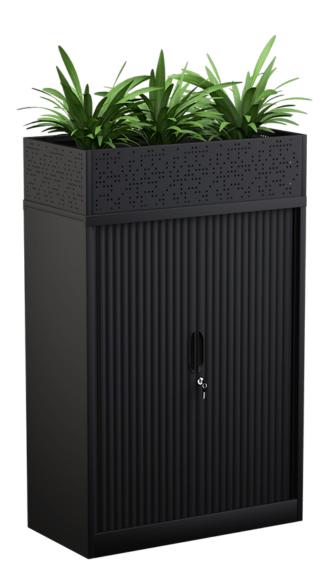

## The Nevada Tambour Unit with Planter Box

Product Data Specification

eliteofficefurniture.com.au

## The Nevada Tambour Unit with Planter Box

Product Data Specification

| Available in black or white powdercoat                                |  |
|-----------------------------------------------------------------------|--|
| 2 adjustable shelves creating 3 levels of storage                     |  |
| Lockable                                                              |  |
| Adjustable feet for levelling                                         |  |
| Space- saving roller doors                                            |  |
| Planter box comes assembled (200mm high x 900mm wide x<br>450mm deep) |  |
| Planter: 3 holes for plants                                           |  |
|                                                                       |  |

**Dimensions** 

Tambour: 1200mm x 900mm x 450mm

Planter: 1400mm x 900mm x 450mm