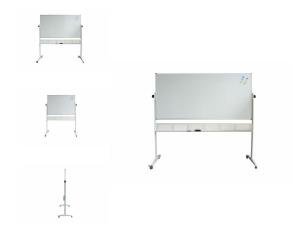

## Standard Mobile Whiteboard

The Rapidline mobile whiteboard has a lacquered steel double sided whiteboard surface with galvanised steel backing and a low density fibreboard core.

The mobile frame is double sided and pivoting with locking castors.

### **Product Features**

- Lacquered steel double sided surface
- Magnetic surface
- Pen tray and magnets included
- Anodised aluminium frame

# **Specifications**

| SKU    | Overall Width | Overall Depth | Overall Height | Board Size      |
|--------|---------------|---------------|----------------|-----------------|
| MW1812 | 1930mm        | 550mm         | 1770mm         | 1800mm x 1200mm |
| MW1512 | 1630mm        | 550mm         | 1770mm         | 1500mm x 1200mm |
| MW129  | 1330mm        | 550mm         | 1770mm         | 1200mm x 900mm  |
| MW159  | 1630mm        | 550mm         | 1770mm         | 1500mm x 900mm  |
| MW189  | 1930mm        | 550mm         | 1770mm         | 1800mm x 900mm  |